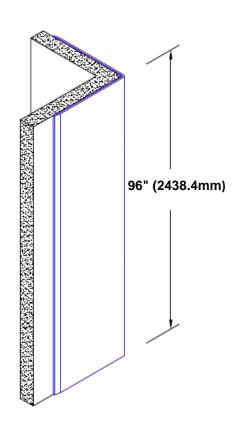

## Stainless Steel Corner Guard 96" x 3" x 3" x 90°

## Features:

- · Custom lengths, angles and wing sizes
- Available with 3/4" (19) radius
- Type 304 stainless steel
- Stock lengths: 4' (1219mm) & 8' (2438mm)