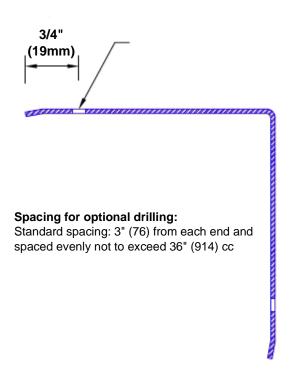

## **Mounting Options:**

Standard mounting
Adhosive:

Adhesive:

Construction adhesive supplied separately

 Optional mounting Standard Drilling:

Clearance holes for #8 fastener wood screw.

Countersunk

Drilling:

#8 x 1 1/4" (31.75mm) oval head wood screw supplied separately as required.

Tel: 800-516-4036 <u>www.thecornerguardstore.com</u>

Fax: 952-303-3773 sales@thecornerguardstc