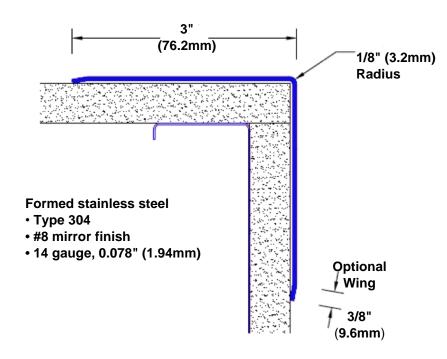

## Stainless Steel Corner Guard 96" x 3" x 3" x 90°

## Features:

- · Custom lengths, angles and wing sizes
- Available with 3/4" (19) radius
- Type 304 stainless steel
- Stock lengths: 4' (1219mm) & 8' (2438mm)