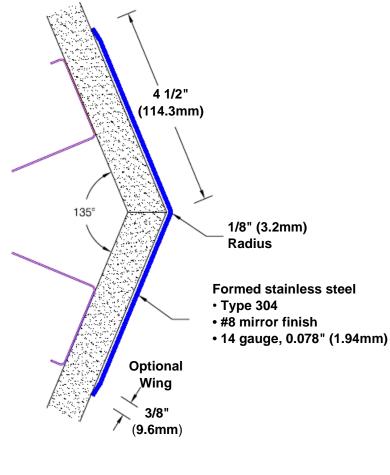

## Stainless Steel Corner Guard 96" x 4 1/2" x 4 1/2" x 135°

## Features:

- · Custom lengths, angles and wing sizes
- Available with 3/4" (19) radius
- Type 304 stainless steel
- Stock lengths: 4' (1219mm) & 8' (2438mm)