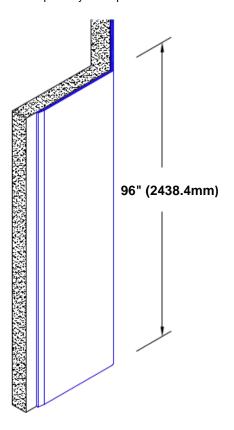

## Stainless Steel Corner Guard 96" x 4 1/2" x 4 1/2" x 135°

## Features:

- · Custom lengths, angles and wing sizes
- Available with 3/4" (19) radius
- Type 304 stainless steel
- Stock lengths: 4' (1219mm) & 8' (2438mm)