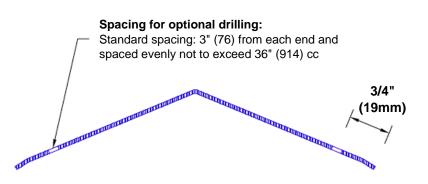

## Mounting Options:

 Standard mounting Adhesive:

Construction adhesive

supplied separately Optional mounting

Standard

Drilling:

Clearance holes for #8 fastener wood screw.

Countersunk

Drilling:

#8 x 1 1/4" (31.75mm) oval head wood screw supplied separately as required.

www.thecornerguardstore.com Tel: 800-516-4036

Fax: 952-303-3773 sales@thecornerguardstore.com