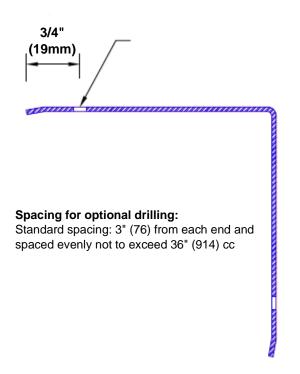

## **Mounting Options:**

Standard mounting Adhesive:

Adhesive: Constructi

Construction adhesive supplied separately

 Optional mounting Standard Drilling:

Clearance holes for #8 fastener wood screw.

Countersunk

Drilling:

#8 x 1 1/4" (31.75mm) oval head wood screw supplied separately as required.

Tel: 800-516-4036 <u>www.thecornerguardstore.com</u>

Fax: 952-303-3773 sales@thecornerguardstore.com