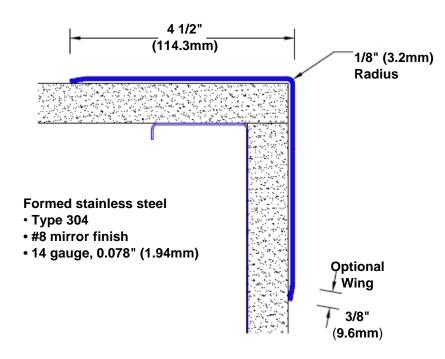

## Stainless Steel Corner Guard 96" x 4 1/2" x 4 1/2" x 90°

## Features:

- · Custom lengths, angles and wing sizes
- Available with 3/4" (19) radius
- Type 304 stainless steel
- Stock lengths: 4' (1219mm) & 8' (2438mm)

## **Mounting Options:**

Standard mounting Adhesive:

Adhesive: Constructi

Construction adhesive supplied separately

 Optional mounting Standard Drilling:

Clearance holes for #8 fastener wood screw.

Countersunk

Drilling:

#8 x 1 1/4" (31.75mm) oval head wood screw supplied separately as required.

Tel: 800-516-4036 <u>www.thecornerguardstore.com</u>

Fax: 952-303-3773 sales@thecornerguardstore.com