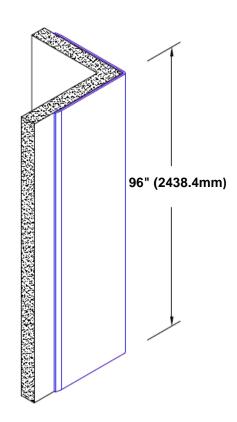

## Stainless Steel Corner Guard 96" x 4 1/2" x 4 1/2" x 90°

## Features:

- · Custom lengths, angles and wing sizes
- Available with 3/4" (19) radius
- Type 304 stainless steel
- Stock lengths: 4' (1219mm) & 8' (2438mm)