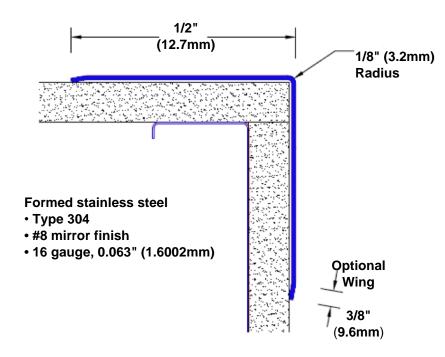

## Stainless Steel Corner Guard 108" x 1/2" x 1/2" x 90°

## Features:

- · Custom lengths, angles and wing sizes
- Available with 3/4" (19) radius
- Type 304 stainless steel
- Stock lengths: 4' (1219mm) & 8' (2438mm)