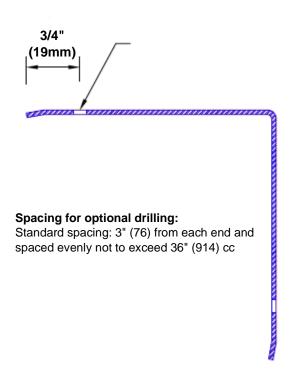

## Features:

- · Custom lengths, angles and wing sizes
- Available with 3/4" (19) radius
- Type 304 stainless steel
- Stock lengths: 4' (1219mm) & 8' (2438mm)

## Mounting Options:

 Standard mounting

Adhesive:

Construction adhesive supplied separately

 Optional mounting Standard Drilling:

> Clearance holes for #8 fastener wood screw.

Countersunk

Drilling: