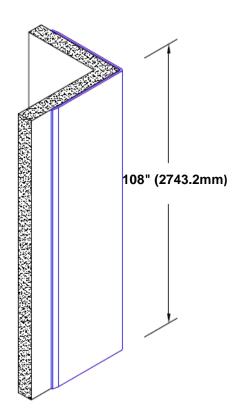

## Stainless Steel Corner Guard 108" x 1/2" x 1/2" x 90°

## Features:

- · Custom lengths, angles and wing sizes
- Available with 3/4" (19) radius
- Type 304 stainless steel
- Stock lengths: 4' (1219mm) & 8' (2438mm)