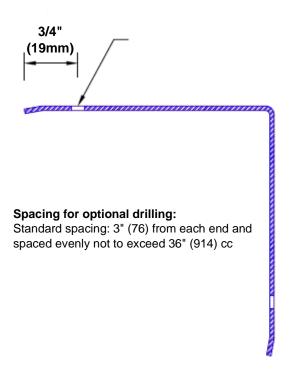

## **Mounting Options:**

Standard mounting
Adhesive:

Adhesive:

Construction adhesive supplied separately

 Optional mounting Standard Drilling:

Clearance holes for #8 fastener wood screw.

Countersunk

Drilling:

#8 x 1 1/4" (31.75mm) oval head wood screw supplied separately as required.

Tel: 800-516-4036 <u>www.thecornerguardstore.com</u>

Fax: 952-303-3773 sales@thecornerguardstore.com