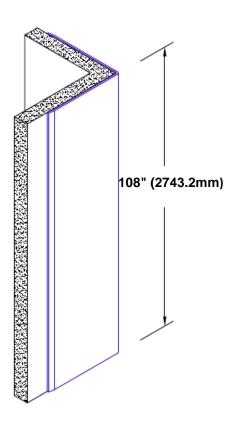

## Stainless Steel Corner Guard 108" x 3/4" x 3/4" x 90°

## Features:

- · Custom lengths, angles and wing sizes
- Available with 3/4" (19) radius
- · Type 304 stainless steel
- Stock lengths: 4' (1219mm) & 8' (2438mm)