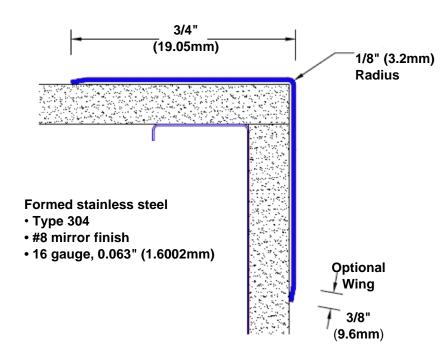

## Stainless Steel Corner Guard 108" x 3/4" x 3/4" x 90°

## Features:

- · Custom lengths, angles and wing sizes
- Available with 3/4" (19) radius
- · Type 304 stainless steel
- Stock lengths: 4' (1219mm) & 8' (2438mm)