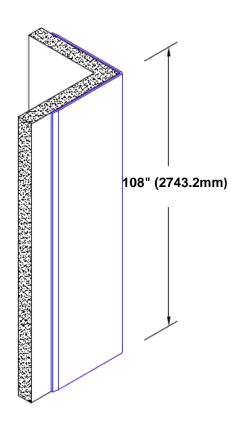

## Stainless Steel Corner Guard 108" x 1" x 1" x 90°

## Features:

- · Custom lengths, angles and wing sizes
- Available with 3/4" (19) radius
- Type 304 stainless steel
- Stock lengths: 4' (1219mm) & 8' (2438mm)