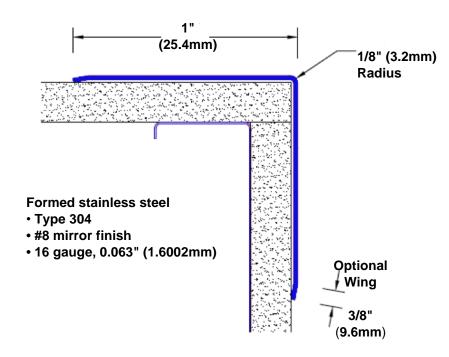

## Stainless Steel Corner Guard 108" x 1" x 1" x 90°

## Features:

- · Custom lengths, angles and wing sizes
- Available with 3/4" (19) radius
- Type 304 stainless steel
- Stock lengths: 4' (1219mm) & 8' (2438mm)

## **Mounting Options:**

Standard mounting Adhesive:

Construction adhesive supplied separately

 Optional mounting Standard Drilling:

Clearance holes for #8 fastener wood screw.

Countersunk

Drilling:

#8 x 1 1/4" (31.75mm) oval head wood screw supplied separately as required.