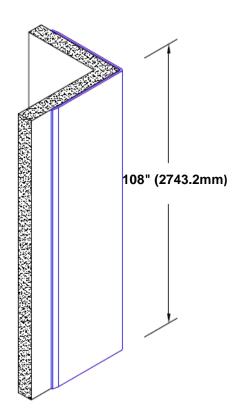

## Stainless Steel Corner Guard 108" x 2" x 2" x 90°

## Features:

- · Custom lengths, angles and wing sizes
- Available with 3/4" (19) radius
- Type 304 stainless steel
- Stock lengths: 4' (1219mm) & 8' (2438mm)