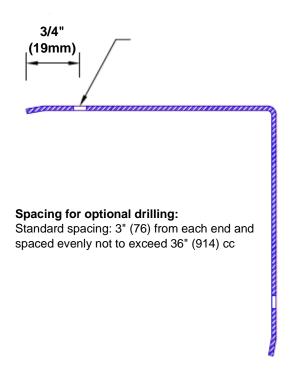

## Features:

- · Custom lengths, angles and wing sizes
- Available with 3/4" (19) radius
- Type 304 stainless steel
- Stock lengths: 4' (1219mm) & 8' (2438mm)

## **Mounting Options:**

Standard mounting
Adhosive:

Adhesive:

Construction adhesive supplied separately

 Optional mounting Standard Drilling:

Clearance holes for #8 fastener wood screw.

Countersunk

Drilling: