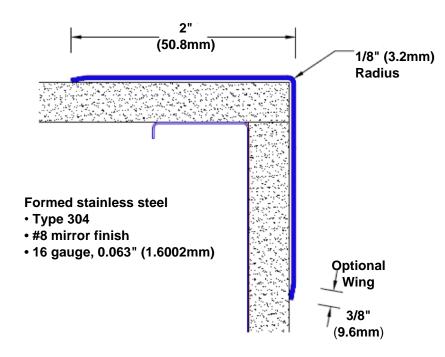

## Stainless Steel Corner Guard 108" x 2" x 2" x 90°

## Features:

- · Custom lengths, angles and wing sizes
- Available with 3/4" (19) radius
- Type 304 stainless steel
- Stock lengths: 4' (1219mm) & 8' (2438mm)