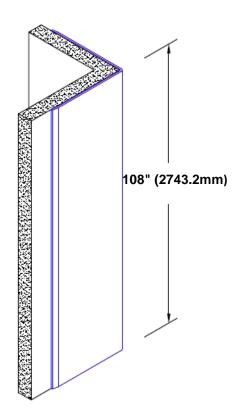

## Stainless Steel Corner Guard 108" x 2 1/2" x 2 1/2" x 90°

## Features:

- · Custom lengths, angles and wing sizes
- Available with 3/4" (19) radius
- Type 304 stainless steel
- Stock lengths: 4' (1219mm) & 8' (2438mm)