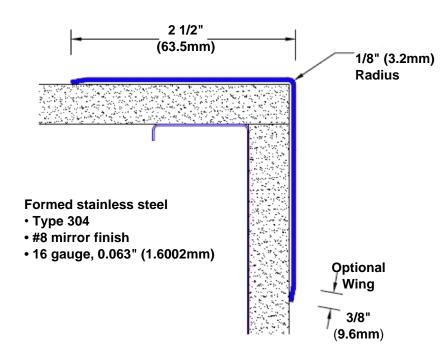

## Stainless Steel Corner Guard 108" x 2 1/2" x 2 1/2" x 90°

## Features:

- · Custom lengths, angles and wing sizes
- Available with 3/4" (19) radius
- Type 304 stainless steel
- Stock lengths: 4' (1219mm) & 8' (2438mm)