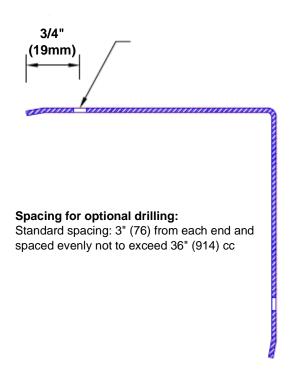

## **Mounting Options:**

Standard mounting Adhesive:

Construction adhesive supplied separately

Optional mounting Standard

Drilling: Clearance holes for #8

fastener wood screw.

Countersunk

Drilling:

#8 x 1 1/4" (31.75mm) oval head wood screw supplied separately as required.

Tel: 800-516-4036

Fax: 952-303-3773

www.thecornerguardstore.com

sales@thecornerguardstore.com