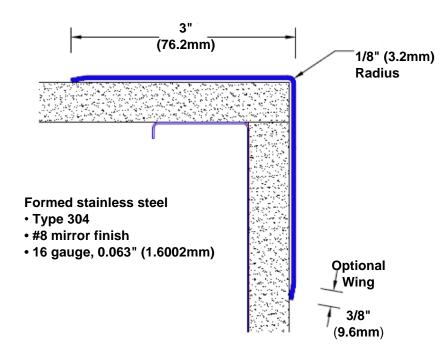

## Stainless Steel Corner Guard 108" x 3" x 3" x 90°

## Features:

- · Custom lengths, angles and wing sizes
- Available with 3/4" (19) radius
- Type 304 stainless steel
- Stock lengths: 4' (1219mm) & 8' (2438mm)