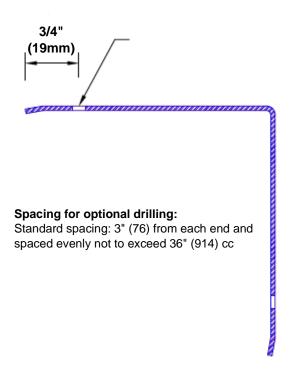

## **Mounting Options:**

Standard mounting
Adhosive:

Adhesive:

Construction adhesive supplied separately

 Optional mounting Standard Drilling:

Clearance holes for #8 fastener wood screw.

Countersunk

Drilling:

#8 x11/4" (31.75mm) oval head wood screw supplied separately as required.

Tel: 800-516-4036 <u>www.thecorner</u>

Fax: 952-303-3773

www.thecornerguardstore.com sales@thecornerguardstore.com

CG-SS8-161083-90