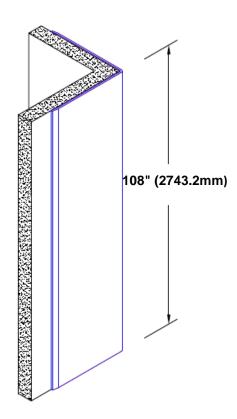

## Stainless Steel Corner Guard 108" x 3" x 3" x 90°

## Features:

- · Custom lengths, angles and wing sizes
- Available with 3/4" (19) radius
- Type 304 stainless steel
- Stock lengths: 4' (1219mm) & 8' (2438mm)