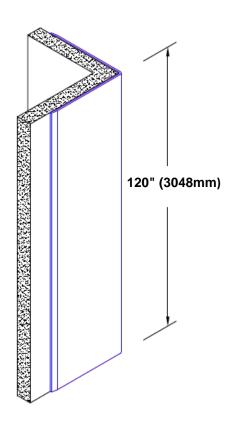

## Stainless Steel Corner Guard 120" x 3/4" x 3/4" x 90°

## Features:

- · Custom lengths, angles and wing sizes
- Available with 3/4" (19) radius
- Type 304 stainless steel
- Stock lengths: 4' (1219mm) & 8' (2438mm)