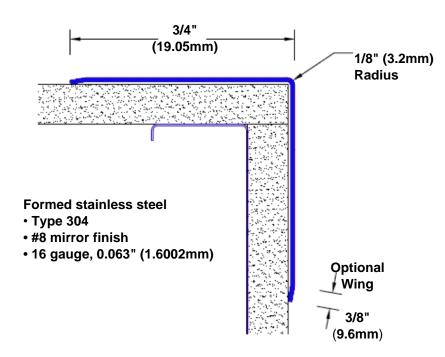

## Stainless Steel Corner Guard 120" x 3/4" x 3/4" x 90°

## Features:

- · Custom lengths, angles and wing sizes
- Available with 3/4" (19) radius
- Type 304 stainless steel
- Stock lengths: 4' (1219mm) & 8' (2438mm)