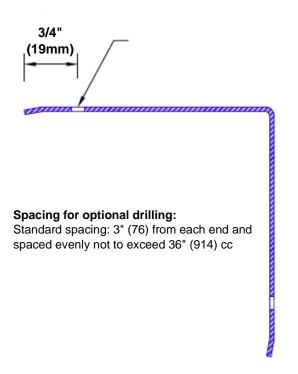

## **Mounting Options:**

Standard mounting
Adhesive:

Adhesive:

Construction adhesive supplied separately

 Optional mounting Standard Drilling:

Clearance holes for #8 fastener wood screw.

Countersunk

Drilling:

#8 x 1 1/4" (31.75mm) oval head wood screw supplied separately as required.

Tel: 800-516-4036 www.the

Fax: 952-303-3773

www.thecornerguardstore.com

sales@thecornerguardstore.com