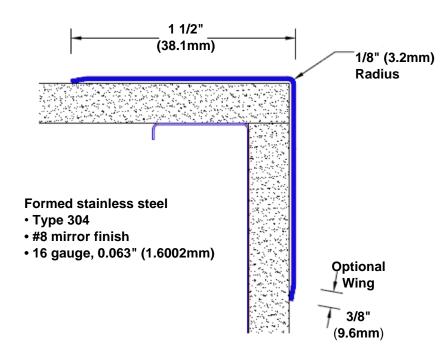

## Stainless Steel Corner Guard 120" x 1 1/2" x 1 1/2" x 90°

## Features:

- · Custom lengths, angles and wing sizes
- Available with 3/4" (19) radius
- Type 304 stainless steel
- Stock lengths: 4' (1219mm) & 8' (2438mm)