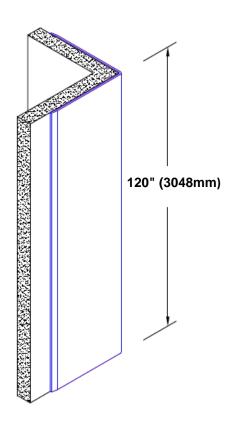

## **TheCornerGuardStore**

## Stainless Steel Corner Guard 120" x 1 1/2" x 1 1/2" x 90°



## Features:

- · Custom lengths, angles and wing sizes
- Available with 3/4" (19) radius
- Type 304 stainless steel
- Stock lengths: 4' (1219mm) & 8' (2438mm)

## **Mounting Options:**

Standard mounting Adhesive:

Construction adhesive

supplied separately

 Optional mounting Standard

Drilling:

Clearance holes for #8 fastener wood screw.

Countersunk

Drilling:

#8 x 1 1/4" (31.75mm) oval head wood screw supplied separately as required.







Tel: 800-516-4036 <u>www.thecornerguardstore.com</u>

Fax: 952-303-3773 sales@thecornerguardstore.com