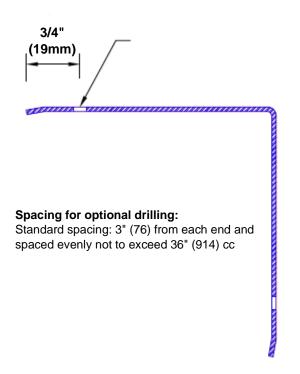

## **Mounting Options:**

Standard mounting Adhesive:

Construction adhesive

supplied separately

 Optional mounting Standard

Drilling:

Clearance holes for #8 fastener wood screw.

Countersunk

Drilling:

#8 x 1 1/4" (31.75mm) oval head wood screw supplied separately as required.

Tel: 800-516-4036 <u>www.thecornerguardstore.com</u>

Fax: 952-303-3773 sales@thecornerguardstore.com