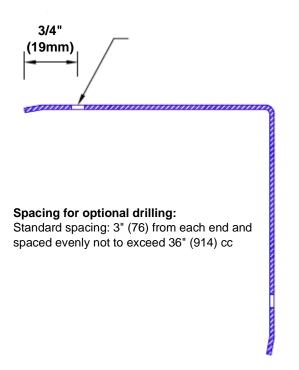

## **Mounting Options:**

Standard mounting
Adhesive:

Adhesive:

Construction adhesive supplied separately

 Optional mounting Standard Drilling:

Clearance holes for #8 fastener wood screw.

Countersunk

Drilling: