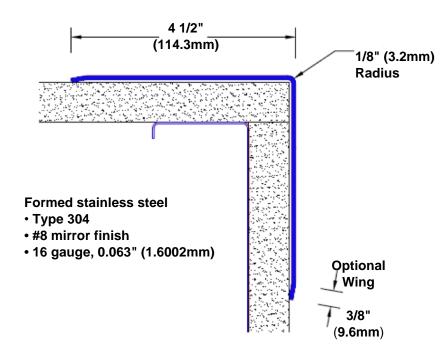

## Features:

- · Custom lengths, angles and wing sizes
- Available with 3/4" (19) radius
- · Type 304 stainless steel
- Stock lengths: 4' (1219mm) & 8' (2438mm)