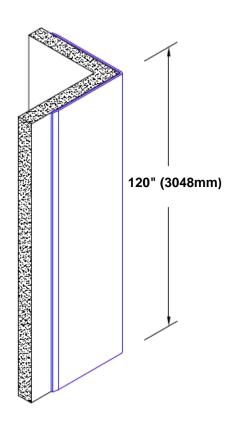

## **TheCornerGuardStore**

## Stainless Steel Corner Guard 120" x 4 1/2" x 4 1/2" x 90°



## Features:

- · Custom lengths, angles and wing sizes
- Available with 3/4" (19) radius
- · Type 304 stainless steel
- Stock lengths: 4' (1219mm) & 8' (2438mm)

## **Mounting Options:**

Standard mounting
Adhesive:

Adhesive:

Construction adhesive supplied separately

 Optional mounting Standard Drilling:

Clearance holes for #8 fastener wood screw.

Countersunk

Drilling:

#8 x 1 1/4" (31.75mm) oval head wood screw supplied separately as required.







Tel: 800-516-4036 www.the

Fax: 952-303-3773 sa

www.thecornerguardstore.com

sales@thecornerguardstore.com