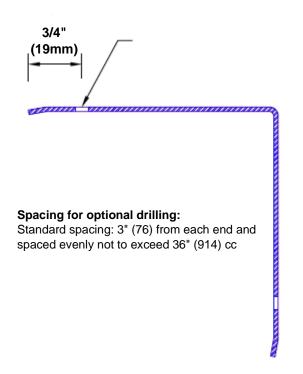

## Mounting Options:

 Standard mounting

Adhesive:

Construction adhesive supplied separately

 Optional mounting Standard Drilling:

> Clearance holes for #8 fastener wood screw.

Countersunk

Drilling:

#8 x 1 1/4" (31.75mm) oval head wood screw supplied separately as required.

Tel: 800-516-4036

www.thecornerguardstore.com

sales@thecornerguardstore.com CG-SS8-16240.75-90