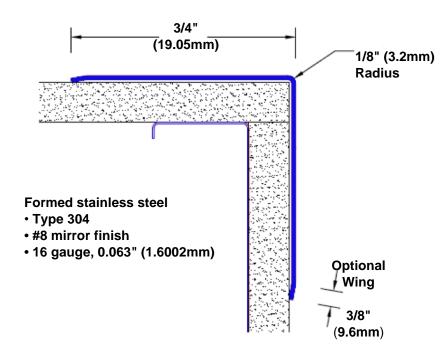

## Stainless Steel Corner Guard 24" x 3/4" x 3/4" x 90°

## Features:

- · Custom lengths, angles and wing sizes
- Available with 3/4" (19) radius
- Type 304 stainless steel
- Stock lengths: 4' (1219mm) & 8' (2438mm)