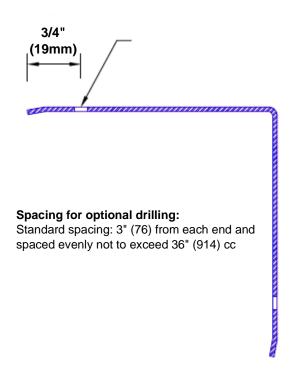

## Features:

- · Custom lengths, angles and wing sizes
- Available with 3/4" (19) radius
- Type 304 stainless steel
- Stock lengths: 4' (1219mm) & 8' (2438mm)

## **Mounting Options:**

Standard mounting
Adhesive:

Adhesive:

Construction adhesive supplied separately

 Optional mounting Standard Drilling:

Clearance holes for #8 fastener wood screw.

Countersunk

Drilling: