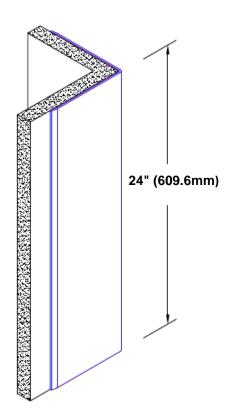

## **TheCornerGuardStore**

## Stainless Steel Corner Guard 24" x 1" x 1" x 90°



## Features:

- · Custom lengths, angles and wing sizes
- Available with 3/4" (19) radius
- Type 304 stainless steel
- Stock lengths: 4' (1219mm) & 8' (2438mm)

## **Mounting Options:**

Standard mounting
Adhesive:

Adhesive:

Construction adhesive supplied separately

 Optional mounting Standard Drilling:

Clearance holes for #8 fastener wood screw.

Countersunk

Drilling:

#8 x 1 1/4" (31.75mm) oval head wood screw supplied separately as required.







Tel: 800-516-4036 <u>www.thecornerguardstore.com</u>

Fax: 952-303-3773 sales@thecornerguardstore.com