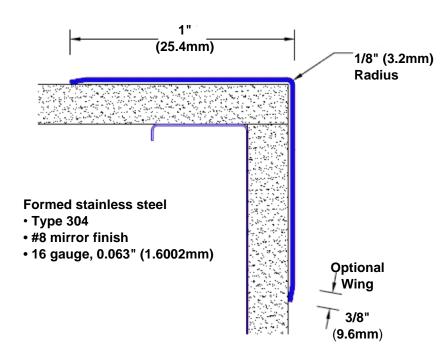

## Stainless Steel Corner Guard 24" x 1" x 1" x 90°

## Features:

- · Custom lengths, angles and wing sizes
- Available with 3/4" (19) radius
- Type 304 stainless steel
- Stock lengths: 4' (1219mm) & 8' (2438mm)