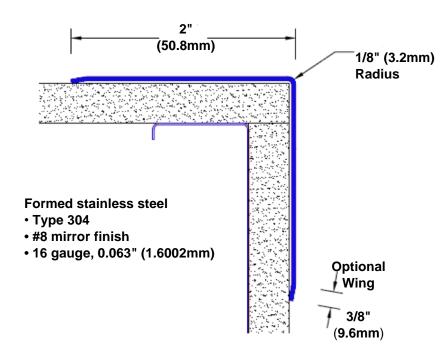

## Stainless Steel Corner Guard 24" x 2" x 2" x 90°

## Features:

- · Custom lengths, angles and wing sizes
- Available with 3/4" (19) radius
- Type 304 stainless steel
- Stock lengths: 4' (1219mm) & 8' (2438mm)