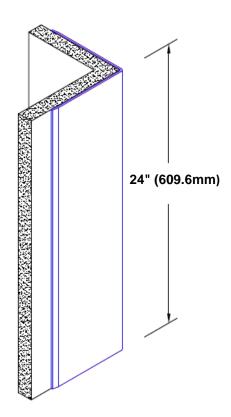

## **TheCornerGuardStore**

## Stainless Steel Corner Guard 24" x 2" x 2" x 90°



## Features:

- · Custom lengths, angles and wing sizes
- Available with 3/4" (19) radius
- Type 304 stainless steel
- Stock lengths: 4' (1219mm) & 8' (2438mm)

## **Mounting Options:**

Standard mounting
Adhesive:

Adhesive:

Construction adhesive supplied separately

 Optional mounting Standard Drilling:

Clearance holes for #8 fastener wood screw.

Countersunk

Drilling:

#8 x 1 1/4" (31.75mm) oval head wood screw supplied separately as required.







Tel: 800-516-4036 <u>www.thecornerguardstore.com</u>

Fax: 952-303-3773 sales@thecornerguardstore.com