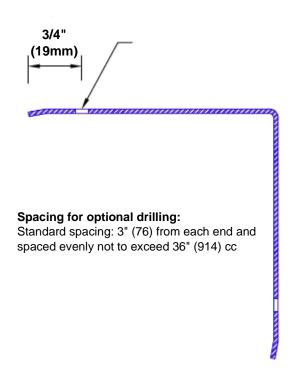

## Features:

- · Custom lengths, angles and wing sizes
- Available with 3/4" (19) radius
- Type 304 stainless steel
- Stock lengths: 4' (1219mm) & 8' (2438mm)

## **Mounting Options:**

Standard mounting
Adhesive:

Adhesive:

Construction adhesive supplied separately

 Optional mounting Standard Drilling:

Clearance holes for #8 fastener wood screw.

Countersunk

Drilling: