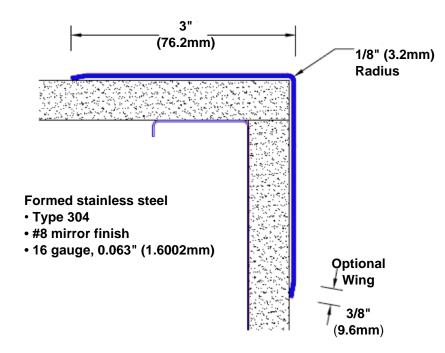

## Stainless Steel Corner Guard 24" x 3" x 3" x 90°

## Features:

- · Custom lengths, angles and wing sizes
- Available with 3/4" (19) radius
- Type 304 stainless steel
- Stock lengths: 4' (1219mm) & 8' (2438mm)

## **Mounting Options:**

Standard mounting
Adhesive:

Adhesive:

Construction adhesive supplied separately

 Optional mounting Standard Drilling:

Clearance holes for #8 fastener wood screw.

Countersunk

Drilling: