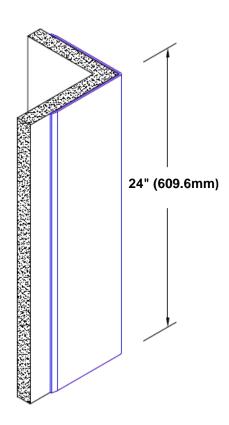

## Stainless Steel Corner Guard 24" x 3" x 3" x 90°

## Features:

- · Custom lengths, angles and wing sizes
- Available with 3/4" (19) radius
- Type 304 stainless steel
- Stock lengths: 4' (1219mm) & 8' (2438mm)