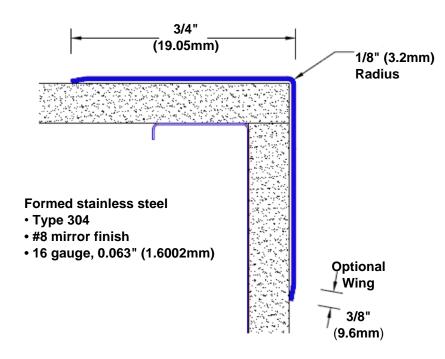

## Features:

- · Custom lengths, angles and wing sizes
- Available with 3/4" (19) radius
- Type 304 stainless steel
- Stock lengths: 4' (1219mm) & 8' (2438mm)