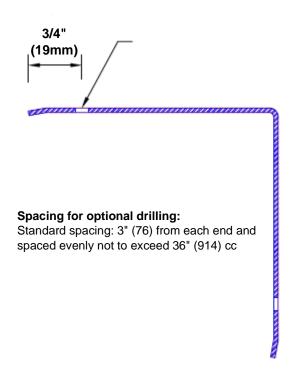

## Mounting Options:

 Standard mounting

Adhesive:

Construction adhesive supplied separately

 Optional mounting Standard Drilling:

> Clearance holes for #8 fastener wood screw.

Countersunk

Drilling:

#8 x 1 1/4" (31.75mm) oval head wood screw supplied separately as required.

Tel: 800-516-4036

www.thecornerguardstore.com

Fax: 952-303-3773 sales@thecornerguardstore.com