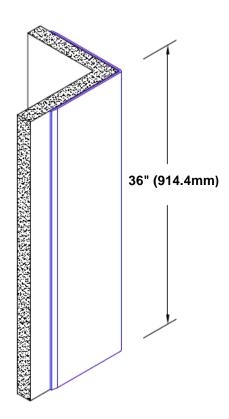

## **TheCornerGuardStore**

## Stainless Steel Corner Guard 36" x 3/4" x 3/4" x 90°



## Features:

- · Custom lengths, angles and wing sizes
- Available with 3/4" (19) radius
- Type 304 stainless steel
- Stock lengths: 4' (1219mm) & 8' (2438mm)

## Mounting Options:

 Standard mounting

Adhesive:

Construction adhesive supplied separately

 Optional mounting Standard Drilling:

> Clearance holes for #8 fastener wood screw.

Countersunk

Drilling:

#8 x 1 1/4" (31.75mm) oval head wood screw supplied separately as required.







Tel: 800-516-4036

www.thecornerguardstore.com

Fax: 952-303-3773 sales@thecornerguardstore.com