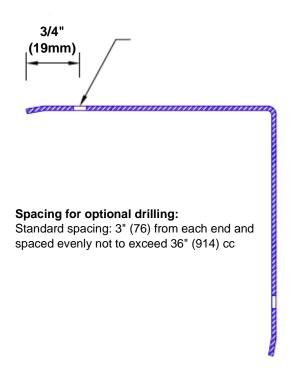

## **Mounting Options:**

 Standard mounting

Adhesive:

Construction adhesive supplied separately

 Optional mounting Standard Drilling:

> Clearance holes for #8 fastener wood screw.

Countersunk

Drilling:

#8 x 1 1/4" (31.75mm) oval head wood screw supplied separately as required.

Tel: 800-516-4036

Fax: 952-303-3773

www.thecornerguardstore.com

sales@thecornerguardstore.com