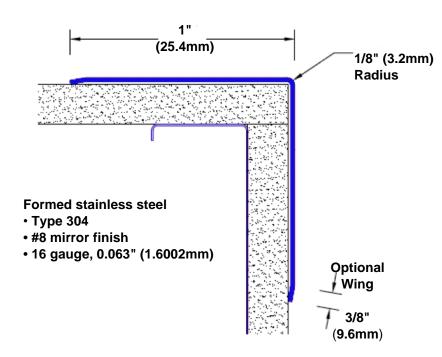

## Stainless Steel Corner Guard 36" x 1" x 1" x 90°

## Features:

- · Custom lengths, angles and wing sizes
- Available with 3/4" (19) radius
- Type 304 stainless steel
- Stock lengths: 4' (1219mm) & 8' (2438mm)