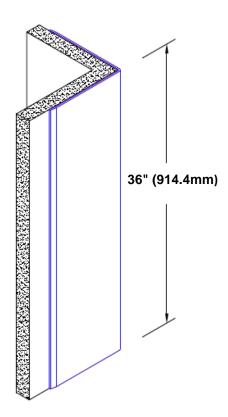

## Stainless Steel Corner Guard 36" x 1" x 1" x 90°

## Features:

- · Custom lengths, angles and wing sizes
- Available with 3/4" (19) radius
- Type 304 stainless steel
- Stock lengths: 4' (1219mm) & 8' (2438mm)