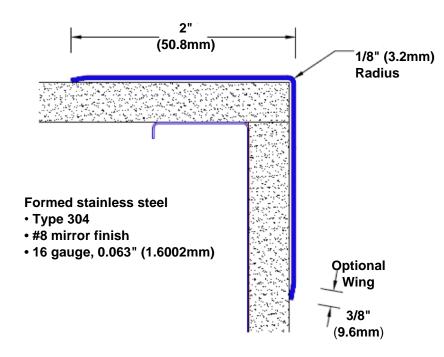

## Stainless Steel Corner Guard 36" x 2" x 2" x 90°

## Features:

- · Custom lengths, angles and wing sizes
- Available with 3/4" (19) radius
- Type 304 stainless steel
- Stock lengths: 4' (1219mm) & 8' (2438mm)