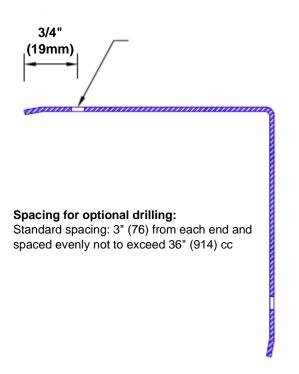

## **Mounting Options:**

Standard mounting
Adhosive:

Adhesive:

Construction adhesive supplied separately

 Optional mounting Standard Drilling:

Clearance holes for #8 fastener wood screw.

Countersunk

Drilling:

#8 x 1 1/4" (31.75mm) oval head wood screw supplied separately as required.

Tel: 800-516-4036 <u>www.thecornerguardstore.com</u>

Fax: 952-303-3773 sales@thecornerguardstore.com