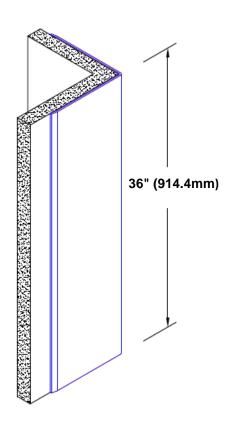

## Stainless Steel Corner Guard 36" x 2 1/2" x 2 1/2" x 90°

## Features:

- · Custom lengths, angles and wing sizes
- Available with 3/4" (19) radius
- Type 304 stainless steel
- Stock lengths: 4' (1219mm) & 8' (2438mm)