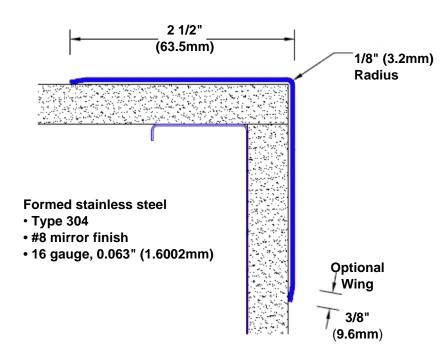

## Stainless Steel Corner Guard 36" x 2 1/2" x 2 1/2" x 90°

## Features:

- · Custom lengths, angles and wing sizes
- Available with 3/4" (19) radius
- Type 304 stainless steel
- Stock lengths: 4' (1219mm) & 8' (2438mm)