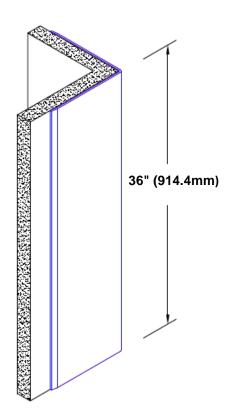

## Stainless Steel Corner Guard 36" x 3 1/2" x 3 1/2" x 90°

## Features:

- · Custom lengths, angles and wing sizes
- Available with 3/4" (19) radius
- · Type 304 stainless steel
- Stock lengths: 4' (1219mm) & 8' (2438mm)