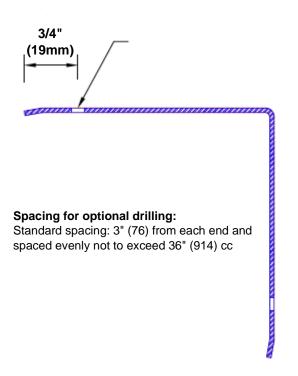

## Features:

- · Custom lengths, angles and wing sizes
- Available with 3/4" (19) radius
- · Type 304 stainless steel
- Stock lengths: 4' (1219mm) & 8' (2438mm)

## **Mounting Options:**

Standard mounting
Adhesive:

Adhesive:

Construction adhesive supplied separately

 Optional mounting Standard Drilling:

Clearance holes for #8 fastener wood screw.

Countersunk

Drilling: