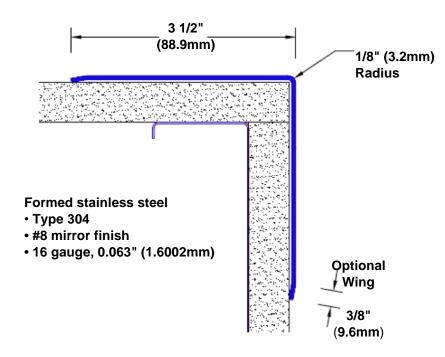

## Stainless Steel Corner Guard 36" x 3 1/2" x 3 1/2" x 90°

## Features:

- · Custom lengths, angles and wing sizes
- Available with 3/4" (19) radius
- · Type 304 stainless steel
- Stock lengths: 4' (1219mm) & 8' (2438mm)