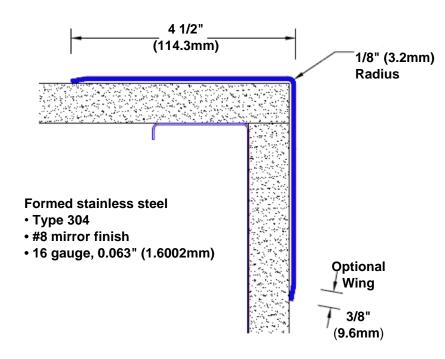

## Stainless Steel Corner Guard 36" x 4 1/2" x 4 1/2" x 90°

## Features:

- · Custom lengths, angles and wing sizes
- Available with 3/4" (19) radius
- Type 304 stainless steel
- Stock lengths: 4' (1219mm) & 8' (2438mm)