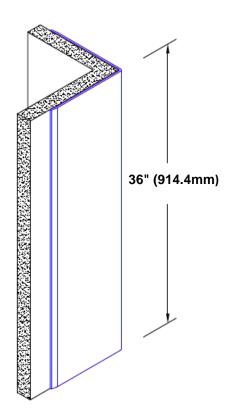

## Stainless Steel Corner Guard 36" x 4 1/2" x 4 1/2" x 90°

## Features:

- · Custom lengths, angles and wing sizes
- Available with 3/4" (19) radius
- Type 304 stainless steel
- Stock lengths: 4' (1219mm) & 8' (2438mm)