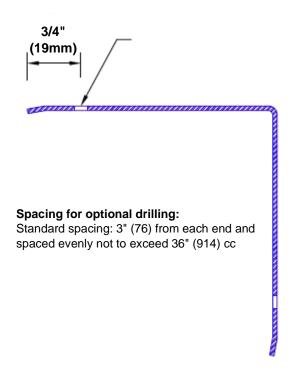

## Mounting Options:

 Standard mounting

Adhesive:

Construction adhesive supplied separately

 Optional mounting Standard Drilling:

Clearance holes for #8

fastener wood screw.

Countersunk

Drilling:

#8 x 1 1/4" (31.75mm) oval head wood screw supplied separately as required.

Tel: 800-516-4036

www.thecornerguardstore.com

Fax: 952-303-3773 sales@thecornerguardstore.com