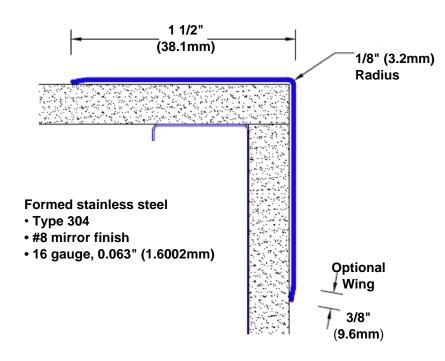

## Stainless Steel Corner Guard 48" x 1 1/2" x 1 1/2" x 90°

## Features:

- · Custom lengths, angles and wing sizes
- Available with 3/4" (19) radius
- Type 304 stainless steel
- Stock lengths: 4' (1219mm) & 8' (2438mm)