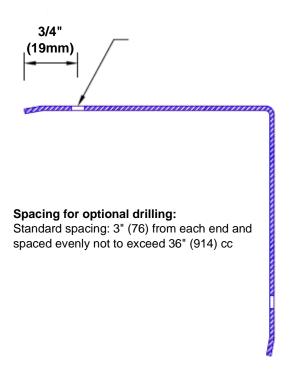

## **Mounting Options:**

Standard mounting
Adhesive:

Adhesive:

Construction adhesive supplied separately

 Optional mounting Standard Drilling:

Clearance holes for #8 fastener wood screw.

Countersunk

Drilling:

#8 x 1 1/4" (31.75mm) oval head wood screw supplied separately as required.

Tel: 800-516-4036

Fax: 952-303-3773

www.thecornerguardstore.com

sales@thecornerguardstore.com