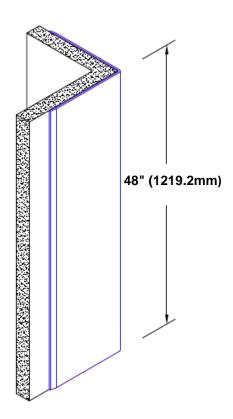

## Stainless Steel Corner Guard 48" x 1 1/2" x 1 1/2" x 90°

## Features:

- · Custom lengths, angles and wing sizes
- Available with 3/4" (19) radius
- Type 304 stainless steel
- Stock lengths: 4' (1219mm) & 8' (2438mm)