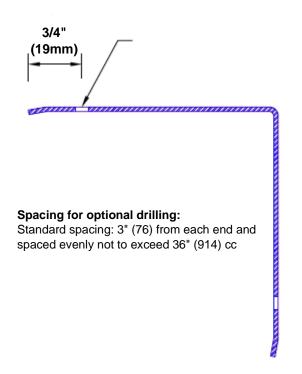

## **Mounting Options:**

Standard mounting
Adhesive:

Adhesive:

Construction adhesive supplied separately

Optional mounting Standard

Drilling:

Clearance holes for #8 fastener wood screw.

Countersunk

Drilling:

#8 x 1 1/4" (31.75mm) oval head wood screw supplied separately as required.

Tel: 800-516-4036 ww

Fax: 952-303-3773

www.thecornerguardstore.com

sales@thecornerguardstore.com