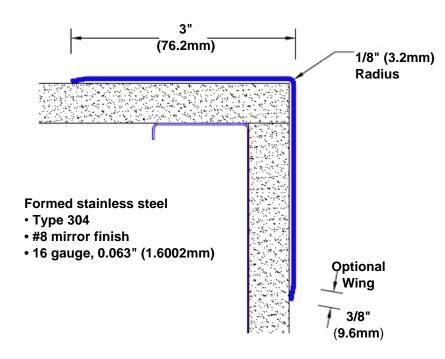

## Stainless Steel Corner Guard 48" x 3" x 3" x 90°

## Features:

- · Custom lengths, angles and wing sizes
- Available with 3/4" (19) radius
- Type 304 stainless steel
- Stock lengths: 4' (1219mm) & 8' (2438mm)