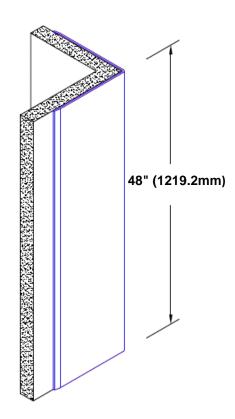

## Stainless Steel Corner Guard 48" x 3" x 3" x 90°

## Features:

- · Custom lengths, angles and wing sizes
- Available with 3/4" (19) radius
- Type 304 stainless steel
- Stock lengths: 4' (1219mm) & 8' (2438mm)