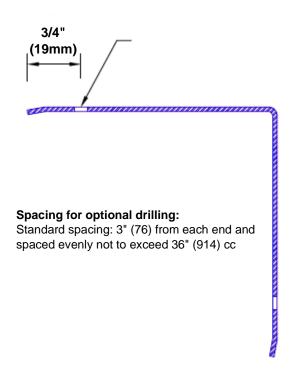

## Features:

- · Custom lengths, angles and wing sizes
- Available with 3/4" (19) radius
- Type 304 stainless steel
- Stock lengths: 4' (1219mm) & 8' (2438mm)

## **Mounting Options:**

Standard mounting
Adhosive:

Adhesive:

Construction adhesive supplied separately

 Optional mounting Standard Drilling:

Clearance holes for #8 fastener wood screw.

Countersunk

Drilling: