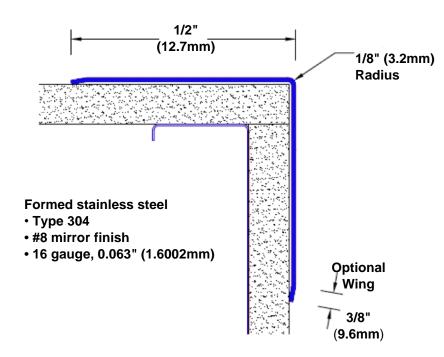

## Stainless Steel Corner Guard 60" x 1/2" x 1/2" x 90°

## Features:

- · Custom lengths, angles and wing sizes
- Available with 3/4" (19) radius
- Type 304 stainless steel
- Stock lengths: 4' (1219mm) & 8' (2438mm)