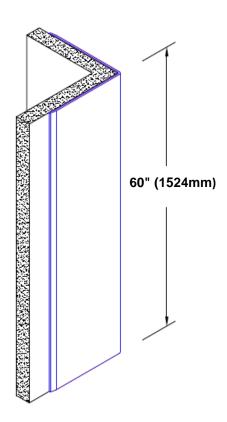

## **TheCornerGuardStore**

## Stainless Steel Corner Guard 60" x 1/2" x 1/2" x 90°



## Features:

- · Custom lengths, angles and wing sizes
- Available with 3/4" (19) radius
- Type 304 stainless steel
- Stock lengths: 4' (1219mm) & 8' (2438mm)

## **Mounting Options:**

Standard mounting
Adhosive:

Adhesive:

Construction adhesive supplied separately

 Optional mounting Standard Drilling:

Clearance holes for #8 fastener wood screw.

Countersunk

Drilling:

#8 x 1 1/4" (31.75mm) oval head wood screw supplied separately as required.







Tel: 800-516-4036 <u>www.thecornerguardstore.com</u>

Fax: 952-303-3773 sales@thecornerguardstore.com