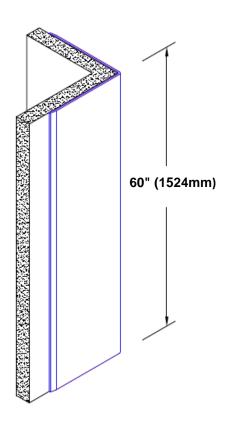

## **TheCornerGuardStore**

## Stainless Steel Corner Guard 60" x 1" x 1" x 90°



## Features:

- · Custom lengths, angles and wing sizes
- Available with 3/4" (19) radius
- Type 304 stainless steel
- Stock lengths: 4' (1219mm) & 8' (2438mm)

## **Mounting Options:**

Standard mounting
Adhesive:

Adhesive:

Construction adhesive supplied separately

 Optional mounting Standard Drilling:

Clearance holes for #8 fastener wood screw.

Countersunk

Drilling:

#8 x 1 1/4" (31.75mm) oval head wood screw supplied separately as required.







Tel: 800-516-4036 <u>www.thecornerguardstore.com</u>

Fax: 952-303-3773 sales@thecornerguardstore.com