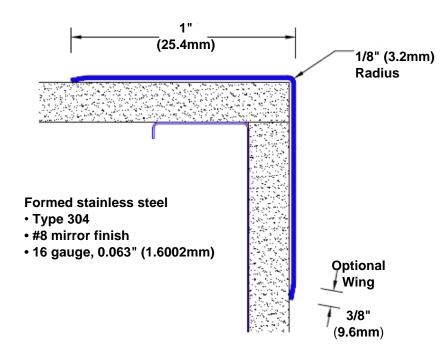

## Stainless Steel Corner Guard 60" x 1" x 1" x 90°

## Features:

- · Custom lengths, angles and wing sizes
- Available with 3/4" (19) radius
- Type 304 stainless steel
- Stock lengths: 4' (1219mm) & 8' (2438mm)