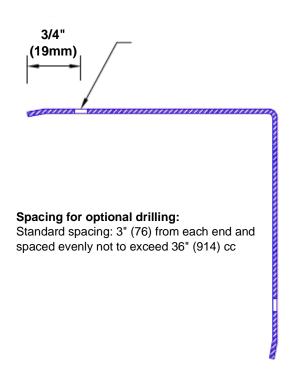

## **Mounting Options:**

Standard mounting
Adhesive:

Adhesive:

Construction adhesive supplied separately

 Optional mounting Standard Drilling:

Clearance holes for #8 fastener wood screw.

Countersunk

Drilling: