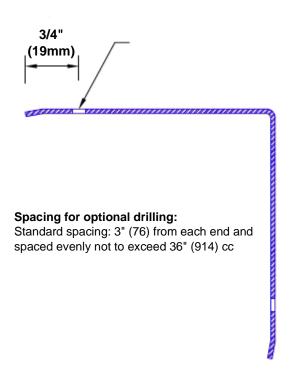

## **Mounting Options:**

Standard mounting
Adhosive:

Adhesive:

Construction adhesive supplied separately

 Optional mounting Standard Drilling:

Clearance holes for #8

fastener wood screw.

Countersunk

Drilling:

#8 x 1 1/4" (31.75mm) oval head wood screw supplied separately as required.

Tel: 800-516-4036 <u>www.thecornerguardstore.com</u>

Fax: 952-303-3773 sales@thecornerguardstore.com