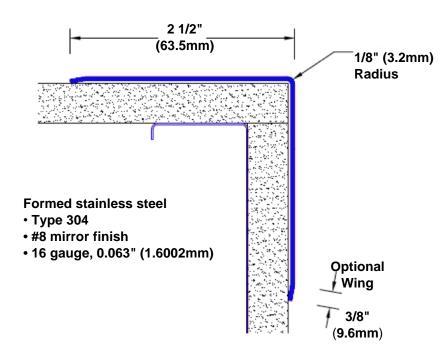

## Stainless Steel Corner Guard 60" x 2 1/2" x 2 1/2" x 90°

## Features:

- · Custom lengths, angles and wing sizes
- Available with 3/4" (19) radius
- Type 304 stainless steel
- Stock lengths: 4' (1219mm) & 8' (2438mm)

## **Mounting Options:**

Standard mounting
Adhosive:

Adhesive:

Construction adhesive supplied separately

 Optional mounting Standard Drilling:

Clearance holes for #8

fastener wood screw.

Countersunk

Drilling:

#8 x 1 1/4" (31.75mm) oval head wood screw supplied separately as required.

Tel: 800-516-4036 <u>www.thecornerguardstore.com</u>

Fax: 952-303-3773 sales@thecornerguardstore.com