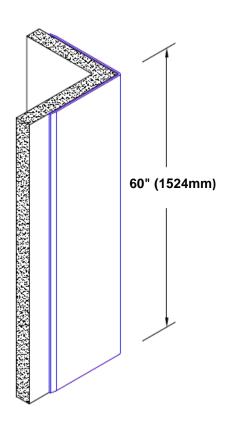

## Stainless Steel Corner Guard 60" x 2 1/2" x 2 1/2" x 90°

## Features:

- · Custom lengths, angles and wing sizes
- Available with 3/4" (19) radius
- Type 304 stainless steel
- Stock lengths: 4' (1219mm) & 8' (2438mm)