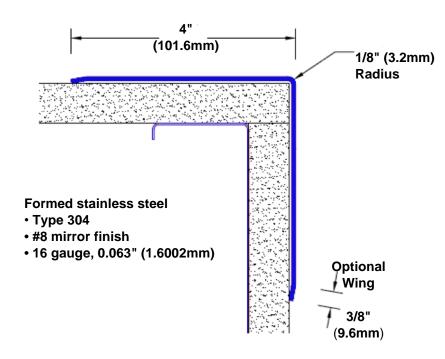

## Stainless Steel Corner Guard 60" x 4" x 4" x 90°

## Features:

- · Custom lengths, angles and wing sizes
- Available with 3/4" (19) radius
- Type 304 stainless steel
- Stock lengths: 4' (1219mm) & 8' (2438mm)