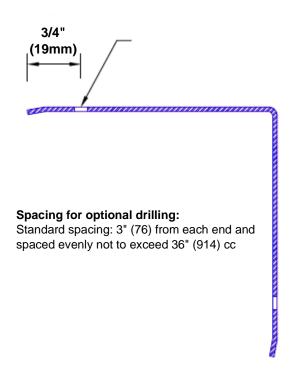

## Features:

- · Custom lengths, angles and wing sizes
- Available with 3/4" (19) radius
- Type 304 stainless steel
- Stock lengths: 4' (1219mm) & 8' (2438mm)

## **Mounting Options:**

Standard mounting
Adhesive:

Adhesive:

Construction adhesive supplied separately

 Optional mounting Standard Drilling:

Clearance holes for #8

fastener wood screw.

Countersunk

Drilling:

#8 x 1 1/4" (31.75mm) oval head wood screw supplied separately as required.

Tel: 800-516-4036 www.theco

Fax: 952-303-3773

www.thecornerguardstore.com sales@thecornerguardstore.com