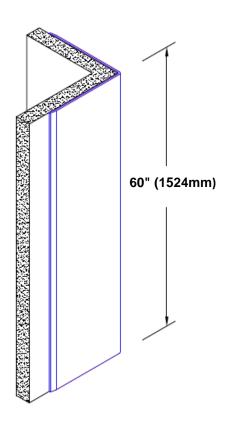

## Stainless Steel Corner Guard 60" x 4 1/2" x 4 1/2" x 90°

## Features:

- · Custom lengths, angles and wing sizes
- Available with 3/4" (19) radius
- · Type 304 stainless steel
- Stock lengths: 4' (1219mm) & 8' (2438mm)