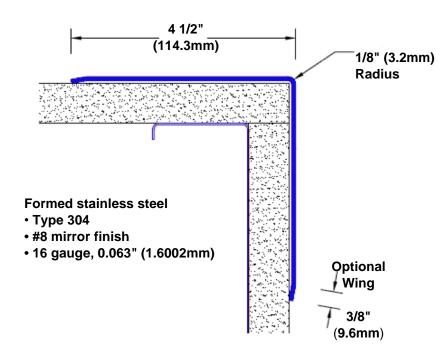

## Stainless Steel Corner Guard 60" x 4 1/2" x 4 1/2" x 90°

## Features:

- · Custom lengths, angles and wing sizes
- Available with 3/4" (19) radius
- · Type 304 stainless steel
- Stock lengths: 4' (1219mm) & 8' (2438mm)