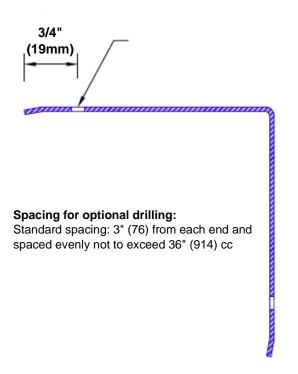

## Features:

- · Custom lengths, angles and wing sizes
- Available with 3/4" (19) radius
- · Type 304 stainless steel
- Stock lengths: 4' (1219mm) & 8' (2438mm)

## **Mounting Options:**

Standard mounting Adhesive:

Adhesive:

Construction adhesive supplied separately

 Optional mounting Standard Drilling:

Clearance holes for #8 fastener wood screw.

Countersunk

Drilling:

#8 x 1 1/4" (31.75mm) oval head wood screw supplied separately as required.

Tel: 800-516-4036 ww

Fax: 952-303-3773

www.thecornerguardstore.com

sales@thecornerguardstore.com