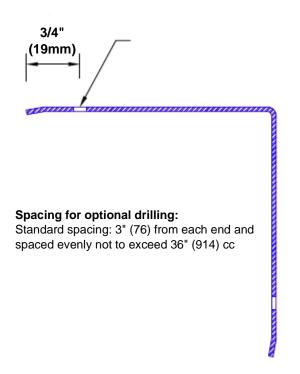

## Mounting Options:

 Standard mounting

Adhesive:

Construction adhesive supplied separately

 Optional mounting Standard Drilling:

> Clearance holes for #8 fastener wood screw.

Countersunk

Drilling:

#8 x 1 1/4" (31.75mm) oval head wood screw supplied separately as required.

Tel: 800-516-4036

www.thecornerguardstore.com

sales@thecornerguardstore.com