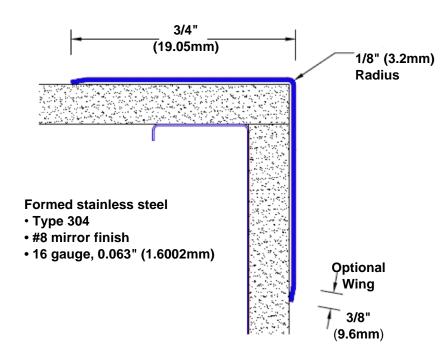

## Stainless Steel Corner Guard 72" x 3/4" x 3/4" x 90°

## Features:

- · Custom lengths, angles and wing sizes
- Available with 3/4" (19) radius
- Type 304 stainless steel
- Stock lengths: 4' (1219mm) & 8' (2438mm)