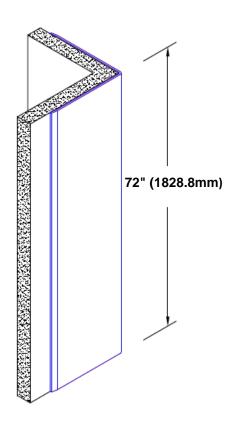

## Stainless Steel Corner Guard 72" x 3/4" x 3/4" x 90°

## Features:

- · Custom lengths, angles and wing sizes
- Available with 3/4" (19) radius
- Type 304 stainless steel
- Stock lengths: 4' (1219mm) & 8' (2438mm)