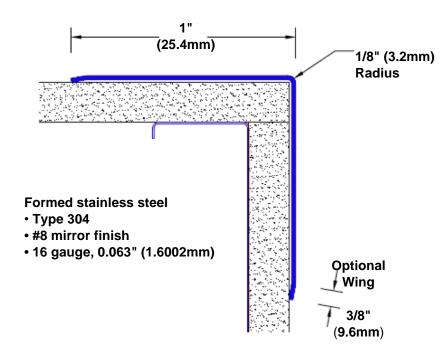

## Stainless Steel Corner Guard 72" x 1" x 1" x 90°

## Features:

- · Custom lengths, angles and wing sizes
- Available with 3/4" (19) radius
- Type 304 stainless steel
- Stock lengths: 4' (1219mm) & 8' (2438mm)