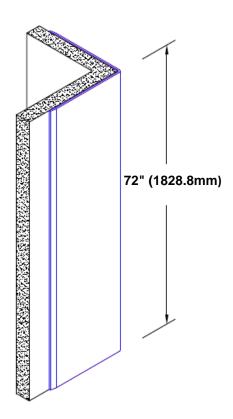

## Stainless Steel Corner Guard 72" x 1" x 1" x 90°

## Features:

- · Custom lengths, angles and wing sizes
- Available with 3/4" (19) radius
- Type 304 stainless steel
- Stock lengths: 4' (1219mm) & 8' (2438mm)