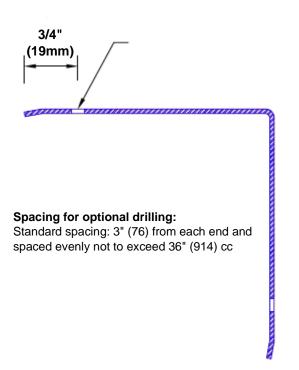

## Features:

- · Custom lengths, angles and wing sizes
- Available with 3/4" (19) radius
- Type 304 stainless steel
- Stock lengths: 4' (1219mm) & 8' (2438mm)

## Mounting Options:

 Standard mounting Adhesive:

Construction adhesive supplied separately

 Optional mounting Standard Drilling:

> Clearance holes for #8 fastener wood screw.

Countersunk

Drilling:

#8 x 1 1/4" (31.75mm) oval head wood screw supplied separately as required.