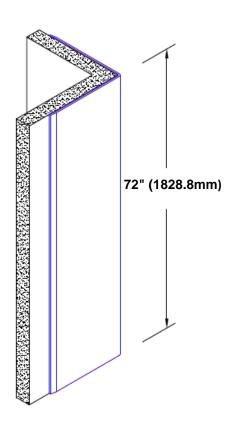

## Stainless Steel Corner Guard 72" x 3 1/2" x 3 1/2" x 90°

## Features:

- · Custom lengths, angles and wing sizes
- Available with 3/4" (19) radius
- Type 304 stainless steel
- Stock lengths: 4' (1219mm) & 8' (2438mm)