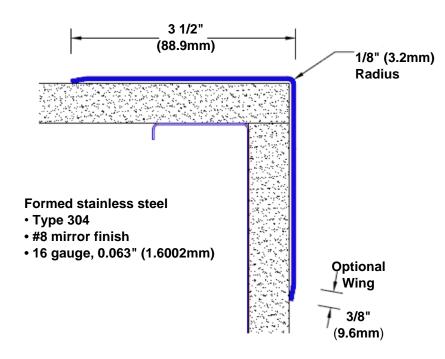

## Stainless Steel Corner Guard 72" x 3 1/2" x 3 1/2" x 90°

## Features:

- · Custom lengths, angles and wing sizes
- Available with 3/4" (19) radius
- Type 304 stainless steel
- Stock lengths: 4' (1219mm) & 8' (2438mm)