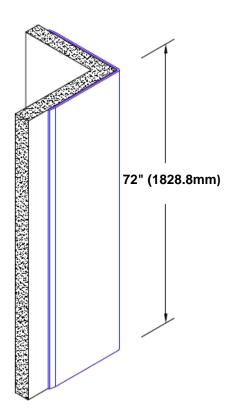

## Stainless Steel Corner Guard 72" x 4" x 4" x 90°

## Features:

- · Custom lengths, angles and wing sizes
- Available with 3/4" (19) radius
- Type 304 stainless steel
- Stock lengths: 4' (1219mm) & 8' (2438mm)