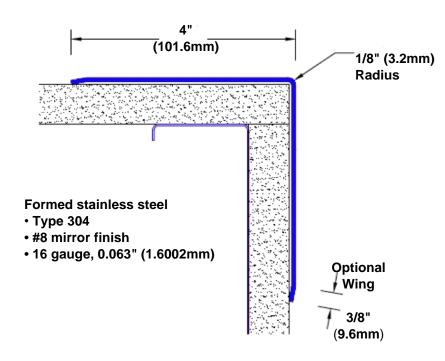

## Stainless Steel Corner Guard 72" x 4" x 4" x 90°

## Features:

- · Custom lengths, angles and wing sizes
- Available with 3/4" (19) radius
- Type 304 stainless steel
- Stock lengths: 4' (1219mm) & 8' (2438mm)

## **Mounting Options:**

Standard mounting

Adhesive:

Construction adhesive supplied separately

Optional mounting Standard

Drilling:

Clearance holes for #8 fastener wood screw.

Countersunk

Drilling:

#8 x 1 1/4" (31.75mm) oval head wood screw supplied separately as required.

Tel: 800-516-4036 <u>www.thecornerguardstore.com</u>

Fax: 952-303-3773 sales@thecorn