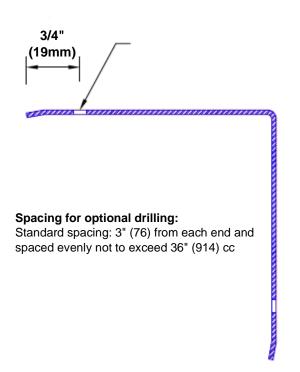

## **Mounting Options:**

Standard mounting

Adhesive:

Construction adhesive supplied separately

Optional mounting Standard

Drilling:

Clearance holes for #8 fastener wood screw.

Countersunk

Drilling:

#8 x 1 1/4" (31.75mm) oval head wood screw supplied separately as required.

Tel: 800-516-4036 <u>www.thecornerguardstore.com</u>

Fax: 952-303-3773 sales@thecorn