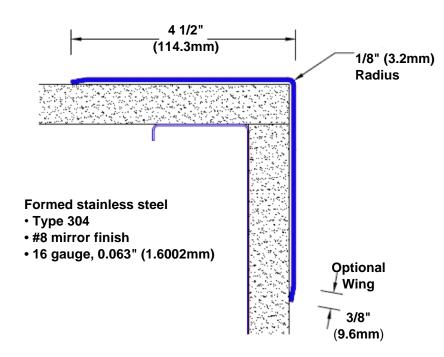

## Stainless Steel Corner Guard 72" x 4 1/2" x 4 1/2" x 90°

## Features:

- · Custom lengths, angles and wing sizes
- Available with 3/4" (19) radius
- · Type 304 stainless steel
- Stock lengths: 4' (1219mm) & 8' (2438mm)

## **Mounting Options:**

Standard mounting Adhesive:

dhesive: Constructi

Construction adhesive supplied separately

 Optional mounting Standard Drilling:

Clearance holes for #8 fastener wood screw.

Countersunk

Drilling:

#8 x 1 1/4" (31.75mm) oval head wood screw supplied separately as required.

Tel: 800-516-4036 wv

Fax: 952-303-3773

www.thecornerguardstore.com

sales@thecornerguardstore.com