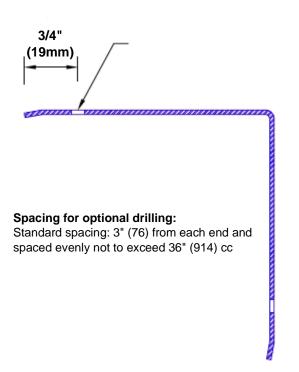

## **Mounting Options:**

Standard mounting Adhesive:

dhesive: Constructi

Construction adhesive supplied separately

 Optional mounting Standard Drilling:

Clearance holes for #8 fastener wood screw.

Countersunk

Drilling:

#8 x 1 1/4" (31.75mm) oval head wood screw supplied separately as required.

Tel: 800-516-4036 wv

Fax: 952-303-3773

www.thecornerguardstore.com

sales@thecornerguardstore.com