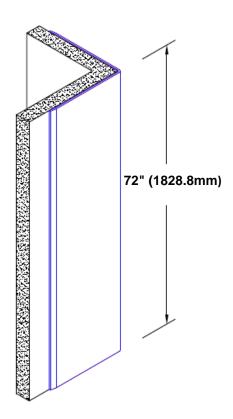

## Stainless Steel Corner Guard 72" x 4 1/2" x 4 1/2" x 90°

## Features:

- · Custom lengths, angles and wing sizes
- Available with 3/4" (19) radius
- · Type 304 stainless steel
- Stock lengths: 4' (1219mm) & 8' (2438mm)