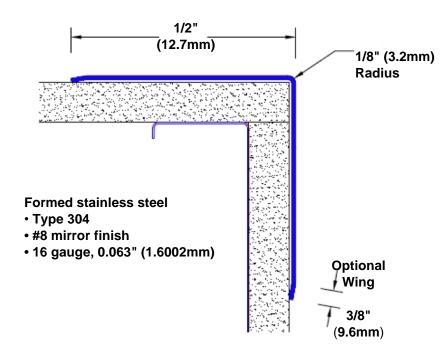

## Stainless Steel Corner Guard 84" x 1/2" x 1/2" x 90°

## Features:

- · Custom lengths, angles and wing sizes
- Available with 3/4" (19) radius
- Type 304 stainless steel
- Stock lengths: 4' (1219mm) & 8' (2438mm)