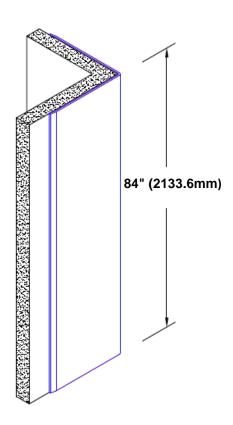

## Stainless Steel Corner Guard 84" x 1/2" x 1/2" x 90°

## Features:

- · Custom lengths, angles and wing sizes
- Available with 3/4" (19) radius
- Type 304 stainless steel
- Stock lengths: 4' (1219mm) & 8' (2438mm)