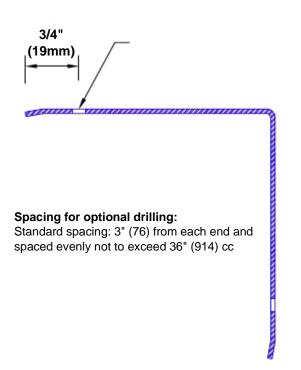

## Features:

- · Custom lengths, angles and wing sizes
- Available with 3/4" (19) radius
- Type 304 stainless steel
- Stock lengths: 4' (1219mm) & 8' (2438mm)

## **Mounting Options:**

 Standard mounting

Adhesive:

Construction adhesive supplied separately

 Optional mounting Standard Drilling:

> Clearance holes for #8 fastener wood screw.

Countersunk

Drilling: