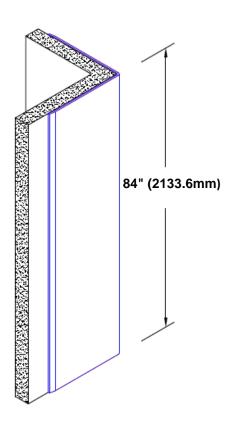

## **TheCornerGuardStore**

## Stainless Steel Corner Guard 84" x 1" x 1" x 90°



## Features:

- · Custom lengths, angles and wing sizes
- Available with 3/4" (19) radius
- Type 304 stainless steel
- Stock lengths: 4' (1219mm) & 8' (2438mm)

## **Mounting Options:**

 Standard mounting

Adhesive:

Construction adhesive supplied separately

 Optional mounting Standard Drilling:

> Clearance holes for #8 fastener wood screw.

Countersunk

Drilling:

#8 x 1 1/4" (31.75mm) oval head wood screw supplied separately as required.







Tel: 800-516-4036

www.thecornerguardstore.com

Fax: 952-303-3773 sales@thecornerguardstore.com