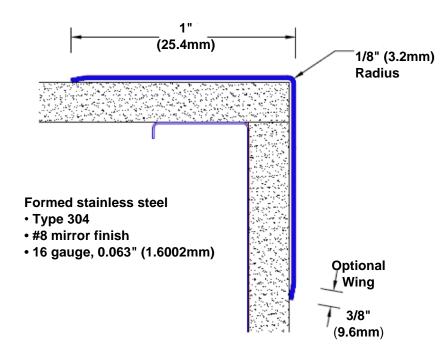

## Stainless Steel Corner Guard 84" x 1" x 1" x 90°

## Features:

- · Custom lengths, angles and wing sizes
- Available with 3/4" (19) radius
- Type 304 stainless steel
- Stock lengths: 4' (1219mm) & 8' (2438mm)