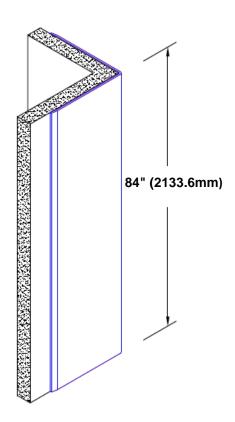

## Stainless Steel Corner Guard 84" x 1 1/2" x 1 1/2" x 90°

## Features:

- · Custom lengths, angles and wing sizes
- Available with 3/4" (19) radius
- Type 304 stainless steel
- Stock lengths: 4' (1219mm) & 8' (2438mm)