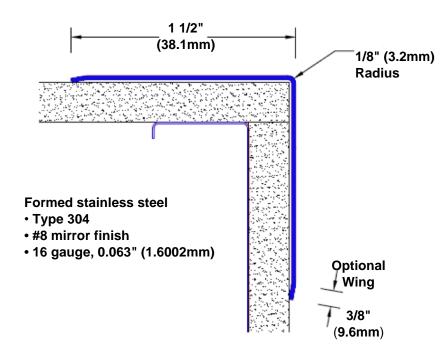

## Stainless Steel Corner Guard 84" x 1 1/2" x 1 1/2" x 90°

## Features:

- · Custom lengths, angles and wing sizes
- Available with 3/4" (19) radius
- Type 304 stainless steel
- Stock lengths: 4' (1219mm) & 8' (2438mm)