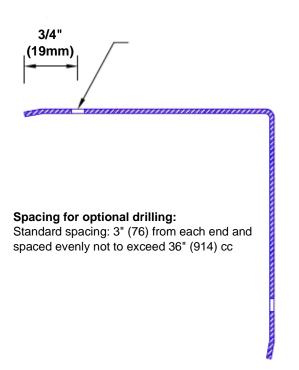

## Features:

- · Custom lengths, angles and wing sizes
- Available with 3/4" (19) radius
- Type 304 stainless steel
- Stock lengths: 4' (1219mm) & 8' (2438mm)

## **Mounting Options:**

Standard mounting
Adhosive:

Adhesive:

Construction adhesive supplied separately

 Optional mounting Standard Drilling:

Clearance holes for #8 fastener wood screw.

Countersunk

Drilling: