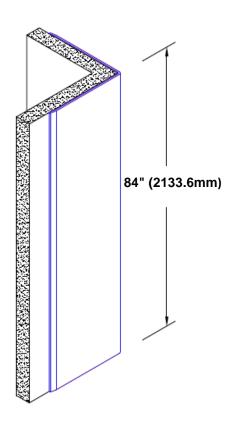

## Stainless Steel Corner Guard 84" x 2 1/2" x 2 1/2" x 90°

## Features:

- · Custom lengths, angles and wing sizes
- Available with 3/4" (19) radius
- · Type 304 stainless steel
- Stock lengths: 4' (1219mm) & 8' (2438mm)