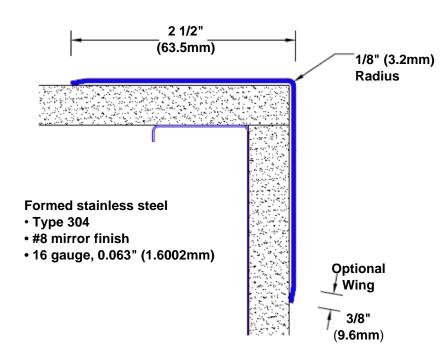

## Stainless Steel Corner Guard 84" x 2 1/2" x 2 1/2" x 90°

## Features:

- · Custom lengths, angles and wing sizes
- Available with 3/4" (19) radius
- · Type 304 stainless steel
- Stock lengths: 4' (1219mm) & 8' (2438mm)