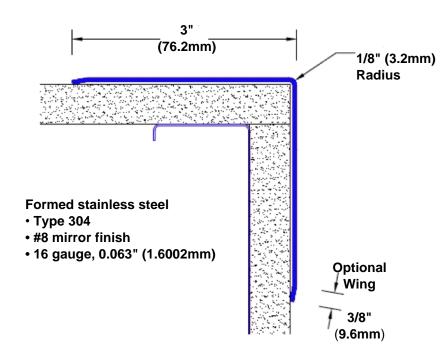

## Stainless Steel Corner Guard 84" x 3" x 3" x 90°

## Features:

- · Custom lengths, angles and wing sizes
- Available with 3/4" (19) radius
- Type 304 stainless steel
- Stock lengths: 4' (1219mm) & 8' (2438mm)

## **Mounting Options:**

Standard mounting
Adhesive:

Adhesive:

Construction adhesive supplied separately

 Optional mounting Standard Drilling:

Clearance holes for #8

fastener wood screw.

Countersunk

Drilling:

#8 x 1 1/4" (31.75mm) oval head wood screw supplied separately as required.

Tel: 800-516-4036 www

Fax: 952-303-3773

www.thecornerguardstore.com

sales@thecornerguardstore.com