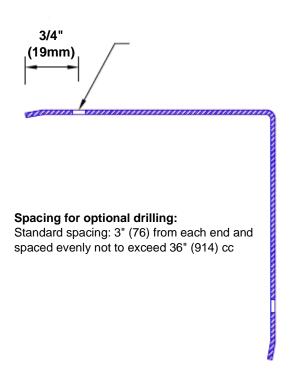

## **Mounting Options:**

Standard mounting
Adhesive:

Adhesive:

Construction adhesive supplied separately

 Optional mounting Standard Drilling:

Clearance holes for #8

fastener wood screw.

Countersunk

Drilling:

#8 x 1 1/4" (31.75mm) oval head wood screw supplied separately as required.

Tel: 800-516-4036 www

Fax: 952-303-3773

www.thecornerguardstore.com

sales@thecornerguardstore.com