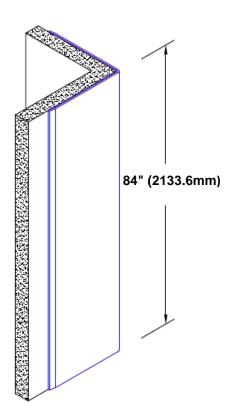

## Stainless Steel Corner Guard 84" x 3" x 3" x 90°

## Features:

- · Custom lengths, angles and wing sizes
- Available with 3/4" (19) radius
- Type 304 stainless steel
- Stock lengths: 4' (1219mm) & 8' (2438mm)