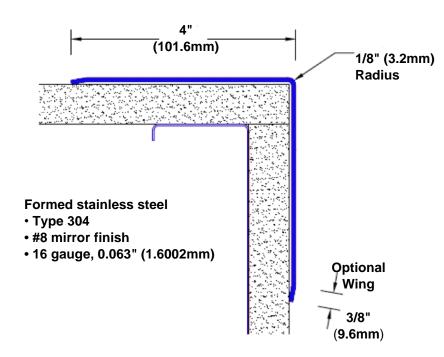

## Stainless Steel Corner Guard 84" x 4" x 4" x 90°

## Features:

- · Custom lengths, angles and wing sizes
- Available with 3/4" (19) radius
- Type 304 stainless steel
- Stock lengths: 4' (1219mm) & 8' (2438mm)

## **Mounting Options:**

 Standard mounting

Adhesive:

Construction adhesive supplied separately

 Optional mounting Standard Drilling:

Clearance holes for #8

fastener wood screw.

Countersunk

Drilling:

#8 x 1 1/4" (31.75mm) oval head wood screw supplied separately as required.

Tel: 800-516-4036

Fax: 952-303-3773

www.thecornerguardstore.com

sales@thecornerguardstore.com