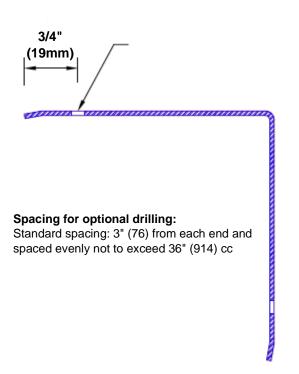

## Features:

- · Custom lengths, angles and wing sizes
- Available with 3/4" (19) radius
- Type 304 stainless steel
- Stock lengths: 4' (1219mm) & 8' (2438mm)

## **Mounting Options:**

 Standard mounting

Adhesive:

Construction adhesive supplied separately

 Optional mounting Standard Drilling:

Clearance holes for #8

fastener wood screw.

Countersunk

Drilling:

#8 x 1 1/4" (31.75mm) oval head wood screw supplied separately as required.

Tel: 800-516-4036

Fax: 952-303-3773

www.thecornerguardstore.com

sales@thecornerguardstore.com