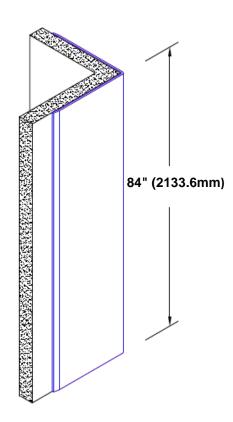

## Stainless Steel Corner Guard 84" x 4" x 4" x 90°

## Features:

- · Custom lengths, angles and wing sizes
- Available with 3/4" (19) radius
- Type 304 stainless steel
- Stock lengths: 4' (1219mm) & 8' (2438mm)