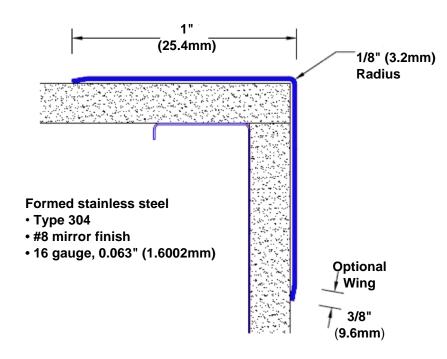

## Stainless Steel Corner Guard 94" x 1" x 1" x 90°

## Features:

- · Custom lengths, angles and wing sizes
- Available with 3/4" (19) radius
- Type 304 stainless steel
- Stock lengths: 4' (1219mm) & 8' (2438mm)