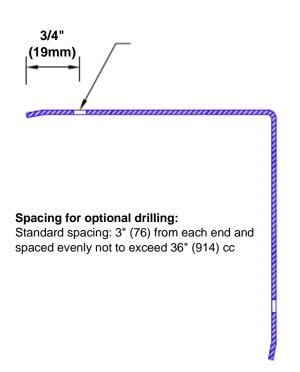

## Features:

- · Custom lengths, angles and wing sizes
- Available with 3/4" (19) radius
- Type 304 stainless steel
- Stock lengths: 4' (1219mm) & 8' (2438mm)

## **Mounting Options:**

 Standard mounting

Adhesive:

Construction adhesive supplied separately

 Optional mounting Standard Drilling:

> Clearance holes for #8 fastener wood screw.

Countersunk

Drilling: