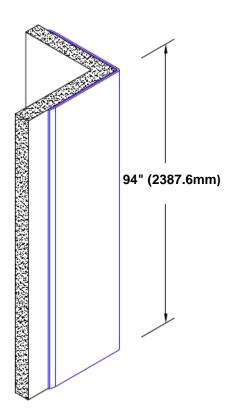

## Stainless Steel Corner Guard 94" x 1" x 1" x 90°

## Features:

- · Custom lengths, angles and wing sizes
- Available with 3/4" (19) radius
- Type 304 stainless steel
- Stock lengths: 4' (1219mm) & 8' (2438mm)