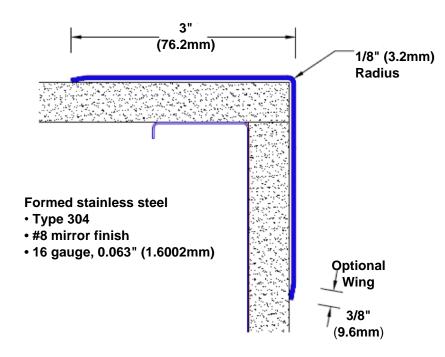

## Stainless Steel Corner Guard 94" x 3" x 3" x 90°

## Features:

- · Custom lengths, angles and wing sizes
- Available with 3/4" (19) radius
- Type 304 stainless steel
- Stock lengths: 4' (1219mm) & 8' (2438mm)

## **Mounting Options:**

Standard mounting
Adhasives

Adhesive:

Construction adhesive supplied separately

 Optional mounting Standard Drilling:

Clearance holes for #8

fastener wood screw.

Countersunk

Drilling:

#8 x11/4" (31.75mm) oval head wood screw supplied separately as required.

Tel: 800-516-4036 www

Fax: 952-303-3773

www.thecornerguardstore.com

sales@thecornerguardstore.com