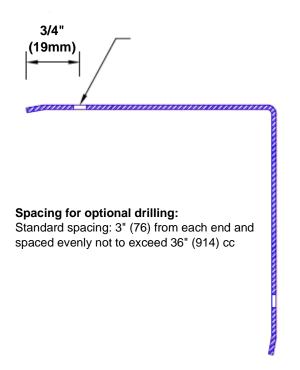

## **Mounting Options:**

Standard mounting
Adhasives

Adhesive:

Construction adhesive supplied separately

 Optional mounting Standard Drilling:

Clearance holes for #8

fastener wood screw.

Countersunk

Drilling:

#8 x11/4" (31.75mm) oval head wood screw supplied separately as required.

Tel: 800-516-4036 www

Fax: 952-303-3773

www.thecornerguardstore.com

sales@thecornerguardstore.com