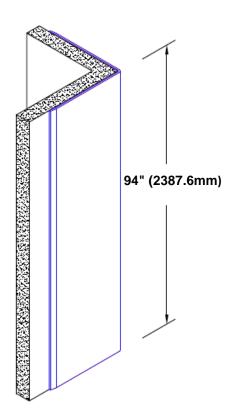

## Stainless Steel Corner Guard 94" x 3" x 3" x 90°

## Features:

- · Custom lengths, angles and wing sizes
- Available with 3/4" (19) radius
- Type 304 stainless steel
- Stock lengths: 4' (1219mm) & 8' (2438mm)