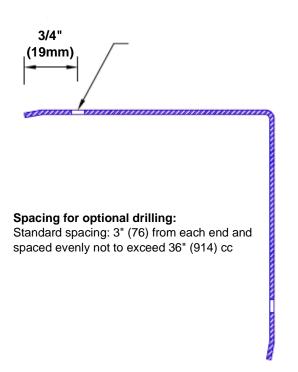

## Features:

- · Custom lengths, angles and wing sizes
- Available with 3/4" (19) radius
- · Type 304 stainless steel
- Stock lengths: 4' (1219mm) & 8' (2438mm)

## **Mounting Options:**

Standard mounting Adhesive:

Construction adhesive supplied separately

 Optional mounting Standard Drilling:

Clearance holes for #8 fastener wood screw.

Countersunk

Drilling:

#8 x 1 1/4" (31.75mm) oval head wood screw supplied separately as required.