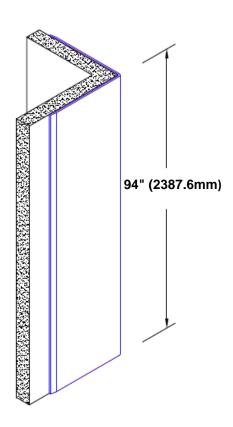

## Stainless Steel Corner Guard 94" x 3 1/2" x 3 1/2" x 90°

## Features:

- · Custom lengths, angles and wing sizes
- Available with 3/4" (19) radius
- · Type 304 stainless steel
- Stock lengths: 4' (1219mm) & 8' (2438mm)