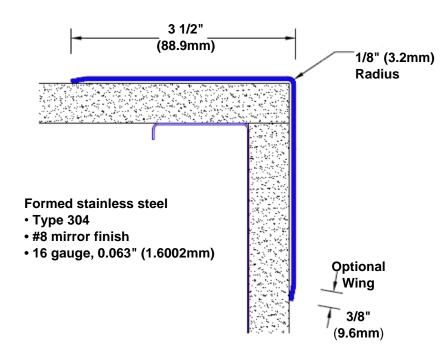

## Stainless Steel Corner Guard 94" x 3 1/2" x 3 1/2" x 90°

## Features:

- · Custom lengths, angles and wing sizes
- Available with 3/4" (19) radius
- · Type 304 stainless steel
- Stock lengths: 4' (1219mm) & 8' (2438mm)

## **Mounting Options:**

Standard mounting Adhesive:

Construction adhesive supplied separately

 Optional mounting Standard Drilling:

Clearance holes for #8 fastener wood screw.

Countersunk

Drilling:

#8 x 1 1/4" (31.75mm) oval head wood screw supplied separately as required.