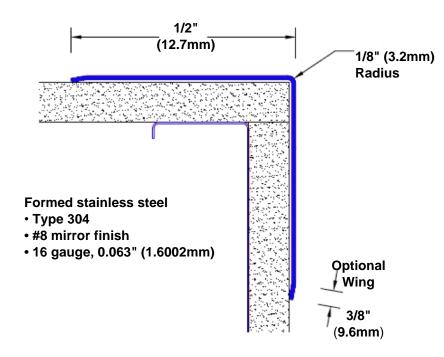

## Stainless Steel Corner Guard 96" x 1/2" x 1/2" x 90°

## Features:

- · Custom lengths, angles and wing sizes
- Available with 3/4" (19) radius
- Type 304 stainless steel
- Stock lengths: 4' (1219mm) & 8' (2438mm)