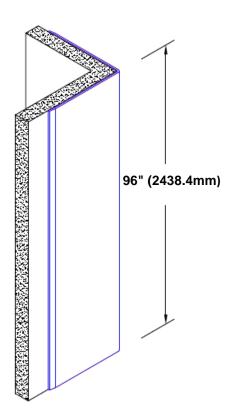

## Stainless Steel Corner Guard 96" x 1/2" x 1/2" x 90°

## Features:

- · Custom lengths, angles and wing sizes
- Available with 3/4" (19) radius
- Type 304 stainless steel
- Stock lengths: 4' (1219mm) & 8' (2438mm)