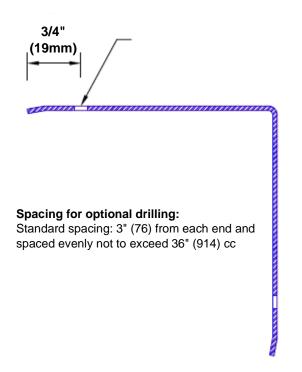

## Mounting Options:

 Standard mounting

Adhesive:

Construction adhesive supplied separately

 Optional mounting Standard Drilling:

> Clearance holes for #8 fastener wood screw.

Countersunk

Drilling:

#8 x 1 1/4" (31.75mm) oval head wood screw supplied separately as required.

Tel: 800-516-4036

www.thecornerguardstore.com

Fax: 952-303-3773 sales@thecornerguardstore.com