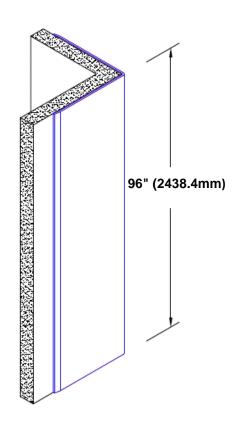

## Stainless Steel Corner Guard 96" x 3/4" x 3/4" x 90°

## Features:

- · Custom lengths, angles and wing sizes
- Available with 3/4" (19) radius
- Type 304 stainless steel
- Stock lengths: 4' (1219mm) & 8' (2438mm)