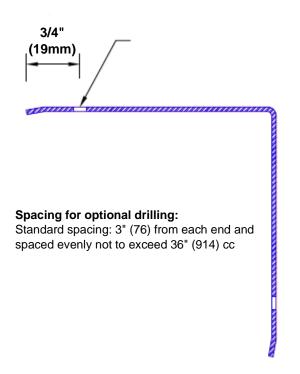

## **Mounting Options:**

Standard mounting
Adhesive:

Adhesive:

Construction adhesive supplied separately

 Optional mounting Standard Drilling:

Clearance holes for #8 fastener wood screw.

Countersunk

Drilling:

#8 x 1 1/4" (31.75mm) oval head wood screw supplied separately as required.

Tel: 800-516-4036

Fax: 952-303-3773

www.thecornerguardstore.com

sales@thecornerguardstore.com