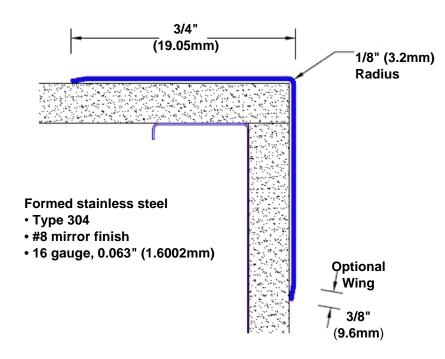

## Stainless Steel Corner Guard 96" x 3/4" x 3/4" x 90°

## Features:

- · Custom lengths, angles and wing sizes
- Available with 3/4" (19) radius
- Type 304 stainless steel
- Stock lengths: 4' (1219mm) & 8' (2438mm)