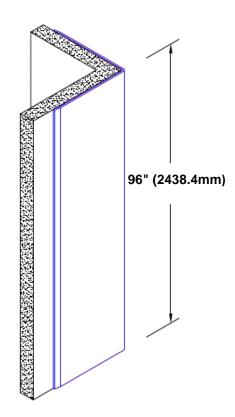

## Stainless Steel Corner Guard 96" x 1" x 1" x 90°

## Features:

- · Custom lengths, angles and wing sizes
- Available with 3/4" (19) radius
- Type 304 stainless steel
- Stock lengths: 4' (1219mm) & 8' (2438mm)