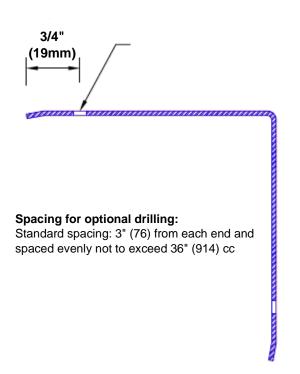

## **Mounting Options:**

 Standard mounting

Adhesive:

Construction adhesive supplied separately

 Optional mounting Standard Drilling:

Clearance holes for #8

fastener wood screw.

Countersunk

Drilling:

#8 x 1 1/4" (31.75mm) oval head wood screw supplied separately as required.

Tel: 800-516-4036

www.thecornerguardstore.com

Fax: 952-303-3773 sales@thecornerguardstore.com