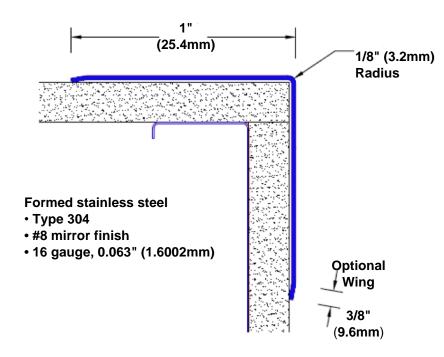

## Stainless Steel Corner Guard 96" x 1" x 1" x 90°

## Features:

- · Custom lengths, angles and wing sizes
- Available with 3/4" (19) radius
- Type 304 stainless steel
- Stock lengths: 4' (1219mm) & 8' (2438mm)