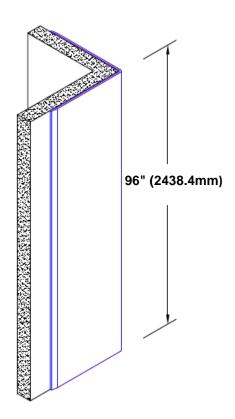

## Stainless Steel Corner Guard 96" x 1 1/2" x 1 1/2" x 90°

## Features:

- · Custom lengths, angles and wing sizes
- Available with 3/4" (19) radius
- Type 304 stainless steel
- Stock lengths: 4' (1219mm) & 8' (2438mm)