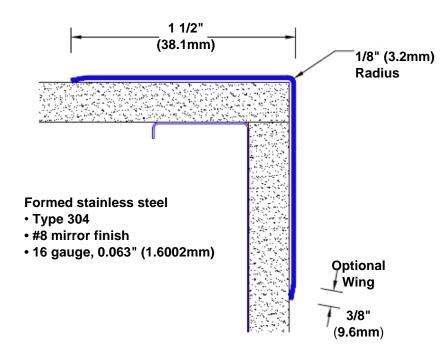

## Stainless Steel Corner Guard 96" x 1 1/2" x 1 1/2" x 90°

## Features:

- · Custom lengths, angles and wing sizes
- Available with 3/4" (19) radius
- Type 304 stainless steel
- Stock lengths: 4' (1219mm) & 8' (2438mm)