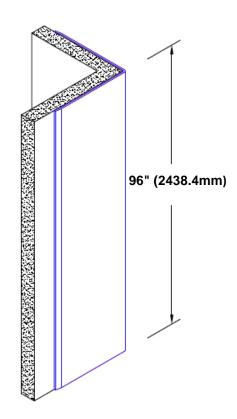

## Stainless Steel Corner Guard 96" x 3" x 3" x 90°

## Features:

- · Custom lengths, angles and wing sizes
- Available with 3/4" (19) radius
- Type 304 stainless steel
- Stock lengths: 4' (1219mm) & 8' (2438mm)