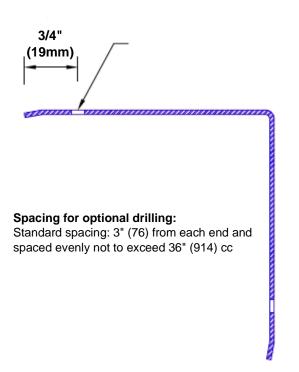

## Features:

- · Custom lengths, angles and wing sizes
- Available with 3/4" (19) radius
- Type 304 stainless steel
- Stock lengths: 4' (1219mm) & 8' (2438mm)

## **Mounting Options:**

Standard mounting
Adhasives

Adhesive:

Construction adhesive supplied separately

 Optional mounting Standard Drilling:

Clearance holes for #8 fastener wood screw.

Countersunk

Drilling:

#8 x 1 1/4" (31.75mm) oval head wood screw supplied separately as required.

Tel: 800-516-4036 <u>v</u> Fax: 952-303-3773 s

www.thecornerguardstore.com

sales@thecornerguardstore.com