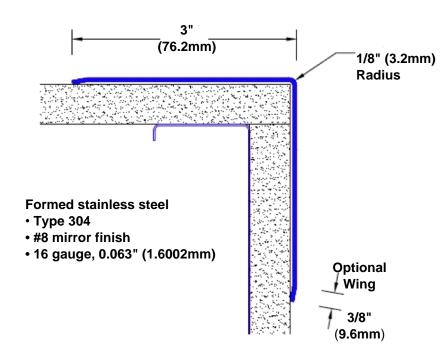

## Stainless Steel Corner Guard 96" x 3" x 3" x 90°

## Features:

- · Custom lengths, angles and wing sizes
- Available with 3/4" (19) radius
- Type 304 stainless steel
- Stock lengths: 4' (1219mm) & 8' (2438mm)