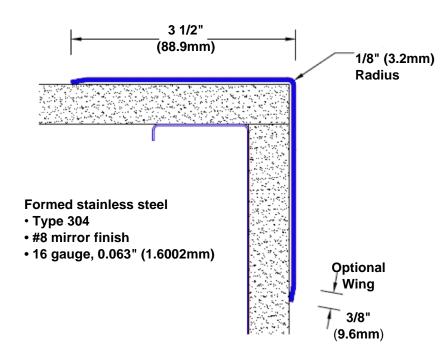

## Stainless Steel Corner Guard 96" x 3 1/2" x 3 1/2" x 90°

## Features:

- · Custom lengths, angles and wing sizes
- Available with 3/4" (19) radius
- · Type 304 stainless steel
- Stock lengths: 4' (1219mm) & 8' (2438mm)

## **Mounting Options:**

 Standard mounting Adhesive:

Construction adhesive supplied separately

 Optional mounting Standard Drilling:

Clearance holes for #8 fastener wood screw.

Countersunk

Drilling:

#8 x 1 1/4" (31.75mm) oval head wood screw supplied separately as required.