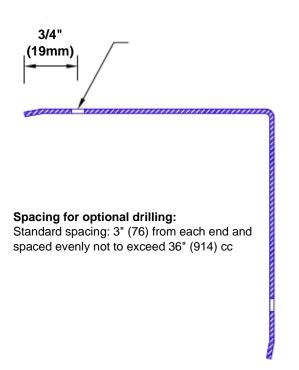

## Features:

- · Custom lengths, angles and wing sizes
- Available with 3/4" (19) radius
- · Type 304 stainless steel
- Stock lengths: 4' (1219mm) & 8' (2438mm)

## **Mounting Options:**

 Standard mounting Adhesive:

Construction adhesive supplied separately

 Optional mounting Standard Drilling:

Clearance holes for #8 fastener wood screw.

Countersunk

Drilling:

#8 x 1 1/4" (31.75mm) oval head wood screw supplied separately as required.