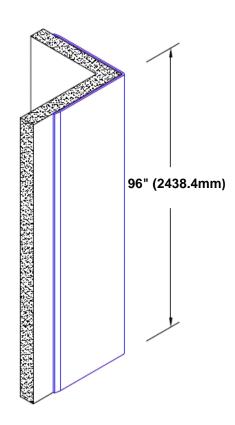

## Stainless Steel Corner Guard 96" x 3 1/2" x 3 1/2" x 90°

## Features:

- · Custom lengths, angles and wing sizes
- Available with 3/4" (19) radius
- · Type 304 stainless steel
- Stock lengths: 4' (1219mm) & 8' (2438mm)