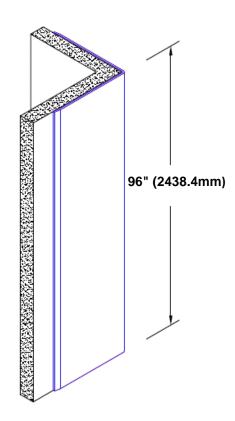

## Stainless Steel Corner Guard 96" x 4 1/2" x 4 1/2" x 90°

## Features:

- · Custom lengths, angles and wing sizes
- Available with 3/4" (19) radius
- Type 304 stainless steel
- Stock lengths: 4' (1219mm) & 8' (2438mm)