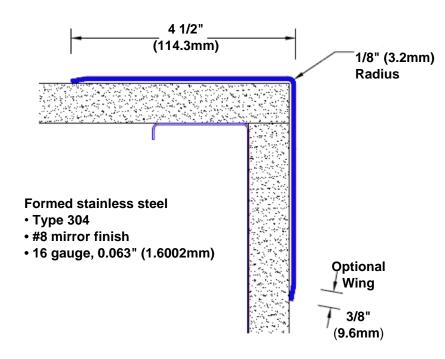

## Stainless Steel Corner Guard 96" x 4 1/2" x 4 1/2" x 90°

## Features:

- · Custom lengths, angles and wing sizes
- Available with 3/4" (19) radius
- Type 304 stainless steel
- Stock lengths: 4' (1219mm) & 8' (2438mm)