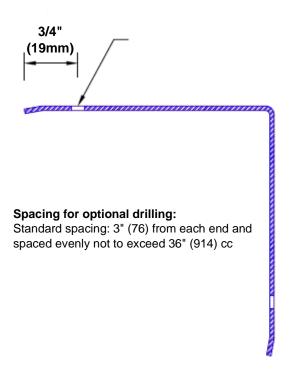

## Features:

- · Custom lengths, angles and wing sizes
- Available with 3/4" (19) radius
- Type 304 stainless steel
- Stock lengths: 4' (1219mm) & 8' (2438mm)

## **Mounting Options:**

Standard mounting
Adhesive:

Adhesive:

Construction adhesive supplied separately

 Optional mounting Standard Drilling:

Clearance holes for #8 fastener wood screw.

Countersunk

Drilling:

#8 x 1 1/4" (31.75mm) oval head wood screw supplied separately as required.

Tel: 800-516-4036 www.the

Fax: 952-303-3773

www.thecornerguardstore.com sales@thecornerguardstore.com

CG-SS8-16964.5-90